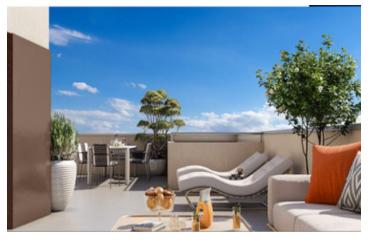

### IN BRIEF

Three bedroom 4th floor apartment with a fabulous large terrace for sale off plan in the quiet 8th arrondissement of Lyon. Set in a stunning new development of 26 apartments ranging in size from studio to 3 bedrooms. Private underground parking space.

### DESCRIPTION

The apartment ref A41 Open plan kitchen/ living room 32.64 m<sup>2</sup> with French doors leading out on to the terrace. Bedroom 1 – 13.40 m<sup>2</sup> - with en suite shower room. Bedroom 2 - 9.03 m<sup>2</sup> with access on to a small balcony Bedroom 3 –9.05 m<sup>2</sup> laundry 1.77 m<sup>2</sup> Bathroom 4.68 m<sup>2</sup> WC 1.37 m<sup>2</sup> Total habitable space 82.13m2