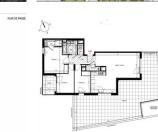

### DESCRIPTION

The apartment ref A41 Open plan kitchen/ living room 32.64 m<sup>2</sup> with French doors leading out on to the terrace. Bedroom 1 – 13.40 m<sup>2</sup> - with en suite shower room. Bedroom 2 - 9.03 m<sup>2</sup> with access on to a small balcony Bedroom 3 –9.05 m<sup>2</sup> laundry 1.77 m<sup>2</sup> Bathroom 4.68 m<sup>2</sup> WC 1.37 m<sup>2</sup> Total habitable space 82.13m2