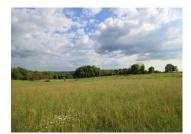

#### Large plot of land in a quiet location with beautiful views over the countryside but close to shops

## IN BRIEF

Beautiful plots of land located in the countryside but close to all shops and services. These two building plots are sold in one lot. The total surface area is 9.931m2 with approximately 4000m2 of building space. There is a very slight slope to the rear of the land, which is not problematic for construction. The plot is fully equipped and has a valid Urbanism Certificate.

#### DESCRIPTION

We offer two beautiful plots of land located in the countryside but close to all shops and services.

This building plot has a very slight slope and is made up of two plots sold in one lot. The total surface area is 9.931 m2.