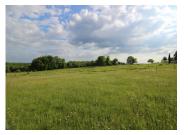

## IN BRIEF

Beautiful plots of land located in the countryside but close to all shops and services. These two building plots are sold in one lot. The total surface area is 9.931m2 with approximately 4000m2 of building space. There is a very slight slope to the rear of the land, which is not problematic for construction. The plot is fully equipped and has a valid Urbanism Certificate.

#### DESCRIPTION

We offer two beautiful plots of land located in the countryside but close to all shops and services.

This building plot has a very slight slope and is made up of two plots sold in one lot. The total surface area is 9.931 m2.