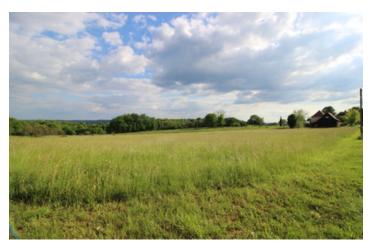

#### Large plot of land in a quiet location with beautiful views over the countryside but close to shops

## IN BRIEF

Beautiful plots of land located in the countryside but close to all shops and services. These two building plots are sold in one lot. The total surface area is 9.931m2 with approximately 4000m2 of building space. There is a very slight slope to the rear of the land, which is not problematic for construction. The plot is fully equipped and has a valid Urbanism Certificate.

#### DESCRIPTION

We offer two beautiful plots of land located in the countryside but close to all shops and services.

This building plot has a very slight slope and is made up of two plots sold in one lot. The total surface area is 9.931 m2.