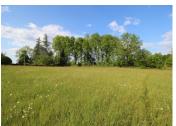

## IN BRIEF

Beautiful plots of land located in the countryside but close to all shops and services. These two building plots are sold in one lot. The total surface area is 9.931m2 with approximately 4000m2 of building space. There is a very slight slope to the rear of the land, which is not problematic for construction. The plot is fully equipped and has a valid Urbanism Certificate.

#### DESCRIPTION

We offer two beautiful plots of land located in the countryside but close to all shops and services.

This building plot has a very slight slope and is made up of two plots sold in one lot. The total surface area is 9.931 m2.