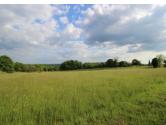

## IN BRIEF

Beautiful plots of land located in the countryside but close to all shops and services. These two building plots are sold in one lot. The total surface area is 9.931m2 with approximately 4000m2 of building space. There is a very slight slope to the rear of the land, which is not problematic for construction. The plot is fully equipped and has a valid Urbanism Certificate.

#### DESCRIPTION

We offer two beautiful plots of land located in the countryside but close to all shops and services.

This building plot has a very slight slope and is made up of two plots sold in one lot. The total surface area is 9.931 m2.