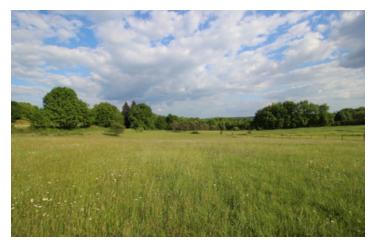

#### Large plot of land in a quiet location with beautiful views over the countryside but close to shops

## IN BRIEF

Beautiful plots of land located in the countryside but close to all shops and services. These two building plots are sold in one lot. The total surface area is 9.931m2 with approximately 4000m2 of building space. There is a very slight slope to the rear of the land, which is not problematic for construction. The plot is fully equipped and has a valid Urbanism Certificate.

#### DESCRIPTION

We offer two beautiful plots of land located in the countryside but close to all shops and services.

This building plot has a very slight slope and is made up of two plots sold in one lot. The total surface area is 9.931 m2.