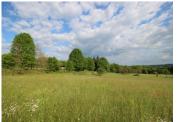

#### Large plot of land in a quiet location with beautiful views over the countryside but close to shops

## IN BRIEF

Beautiful plots of land located in the countryside but close to all shops and services. These two building plots are sold in one lot. The total surface area is 9.931m2 with approximately 4000m2 of building space. There is a very slight slope to the rear of the land, which is not problematic for construction. The plot is fully equipped and has a valid Urbanism Certificate.

#### DESCRIPTION

We offer two beautiful plots of land located in the countryside but close to all shops and services.

This building plot has a very slight slope and is made up of two plots sold in one lot. The total surface area is 9.931 m2.