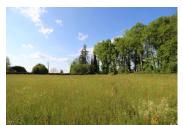

## IN BRIEF

Beautiful plots of land located in the countryside but close to all shops and services. These two building plots are sold in one lot. The total surface area is 9.931m2 with approximately 4000m2 of building space. There is a very slight slope to the rear of the land, which is not problematic for construction. The plot is fully equipped and has a valid Urbanism Certificate.

#### DESCRIPTION

We offer two beautiful plots of land located in the countryside but close to all shops and services.

This building plot has a very slight slope and is made up of two plots sold in one lot. The total surface area is 9.931 m2.