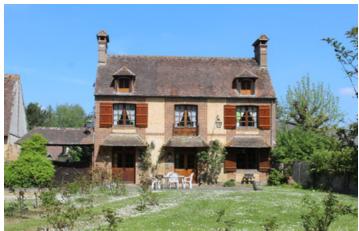

# IN BRIEF

In a privileged location and on the edge of a charming village, views over the river and woodland beyond, charming property dating to the C XVIII, requires some modernisation...

NB. Quoted prices relate to euro transactions. Fluctuations in exchange rates are not the responsibility of the agency or those representing it. The agency and its representatives are not authorised to make or give guarantees relating to the property. These particulars do not form part of any contract but are to be taken as a general representation of the property. Any areas, measurements or distances are approximate. Text, photographs and plans, where applicable, are for guidance only. Leggett and its representatives have not tested services, equipment or facilities and cannot guarantee the same.

### DESCRIPTION

The property is full of history and has a number of elements reclaimed from chateaux throughout france . With 4 bedrooms and a total of 120 m² living space in the main house including an entrance with wooden staircase, a living room with stone fireplace , kitchen, shower room with wc . On the first floor, landing leading to 2 bedrooms, one with a shower and a wc. On the second floor the landing leads to two bedrooms. Oil fired central heating. There is a 42m² independant party room also with central heating.

Outbuildings include two large garages with loft spaces above, workshop, boiler room, woodstore, cold room and wine cellar.

The mature grounds are part walled and have river footage, wonderful views beyond the river to the woods, The original trout pond, many rose bushes and mature trees, a well, lawns. A delightful paradise. 2535m² in total.