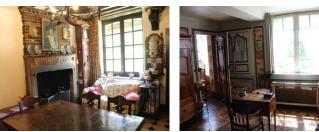

### DESCRIPTION

The property is full of history and has a number of elements reclaimed from chateaux throughout france . With 4 bedrooms and a total of 120 m² living space in the main house including an entrance with wooden staircase, a living room with stone fireplace , kitchen, shower room with wc . On the first floor, landing leading to 2 bedrooms, one with a shower and a wc. On the second floor the landing leads to two bedrooms. Oil fired central heating. There is a 42m² independant party room also with central heating.