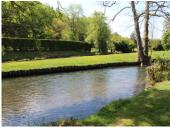

Outbuildings include two large garages with loft spaces above, workshop, boiler room, woodstore, cold room and wine cellar.

The mature grounds are part walled and have river footage, wonderful views beyond the river to the woods, The original trout pond, many rose bushes and mature trees, a well, lawns. A delightful paradise. 2535m² in total.