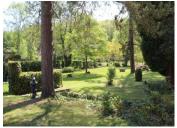

Outbuildings include two large garages with loft spaces above, workshop, boiler room, woodstore, cold room and wine cellar.

The mature grounds are part walled and have river footage, wonderful views beyond the river to the woods, The original trout pond, many rose bushes and mature trees, a well, lawns. A delightful paradise. 2535m² in total.