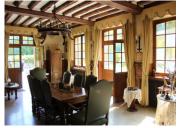

### DESCRIPTION

The property is full of history and has a number of elements reclaimed from chateaux throughout france . With 4 bedrooms and a total of 120 m² living space in the main house including an entrance with wooden staircase, a living room with stone fireplace , kitchen, shower room with wc . On the first floor, landing leading to 2 bedrooms, one with a shower and a wc. On the second floor the landing leads to two bedrooms. Oil fired central heating. There is a 42m² independant party room also with central heating.