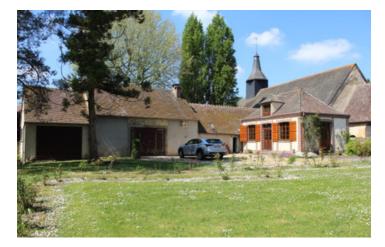

# IN BRIEF

In a privileged location and on the edge of a charming village, views over the river and woodland beyond, charming property dating to the C XVIII, requires some modernisation...

NB. Quoted prices relate to euro transactions. Fluctuations in exchange rates are not the responsibility of the agency or those representing it. The agency and its representatives are not authorised to make or give guarantees relating to the property. These particulars do not form part of any contract but are to be taken as a general representation of the property. Any areas, measurements or distances are approximate. Text, photographs and plans, where applicable, are for guidance only. Leggett and its representatives have not tested services, equipment or facilities and cannot guarantee the same.

### DESCRIPTION

The property is full of history and has a number of elements reclaimed from chateaux throughout france . With 4 bedrooms and a total of 120 m² living space in the main house including an entrance with wooden staircase, a living room with stone fireplace , kitchen, shower room with wc . On the first floor, landing leading to 2 bedrooms, one with a shower and a wc. On the second floor the landing leads to two bedrooms. Oil fired central heating. There is a 42m² independant party room also with central heating.