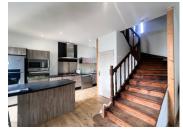

## DESCRIPTION

The main entrance to this lovely house opens directly into the living room, dining room and fully equipped kitchen.

The bay window in the living room gives access to a charming terrace.

The wooden staircase leads to the first floor, where there is a bedroom with parquet flooring and an en-suite shower room with shower, double washbasin unit and WC.