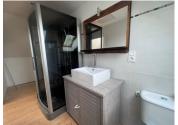

## DESCRIPTION

The main entrance to this lovely house opens directly into the living room, dining room and fully equipped kitchen.

The bay window in the living room gives access to a charming terrace.

The wooden staircase leads to the first floor, where there is a bedroom with parquet flooring and an en-suite shower room with shower, double washbasin unit and WC.

On the second floor there is a second bedroom with parquet floor, exposed beams and en-suite shower room with shower, vanity unit and WC.

Access to the cellar is through a door in the kitchen.

The garden is entirely bordered by hedges, which already provides a certain amount of privacy.