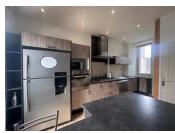

## DESCRIPTION

The main entrance to this lovely house opens directly into the living room, dining room and fully equipped kitchen.

The bay window in the living room gives access to a charming terrace.

The wooden staircase leads to the first floor, where there is a bedroom with parquet flooring and an en-suite shower room with shower, double washbasin unit and WC.