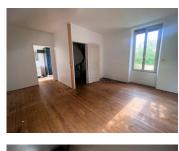

## DESCRIPTION

The main entrance to this lovely house opens directly into the living room, dining room and fully equipped kitchen.

The bay window in the living room gives access to a charming terrace.

The wooden staircase leads to the first floor, where there is a bedroom with parquet flooring and an en-suite shower room with shower, double washbasin unit and WC.