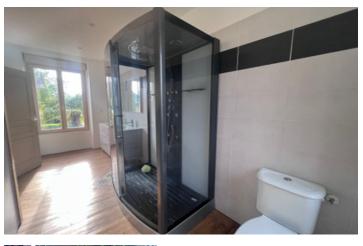

On the second floor there is a second bedroom with parquet floor, exposed beams and en-suite shower room with shower, vanity unit and WC.

Access to the cellar is through a door in the kitchen.

The garden is entirely bordered by hedges, which already provides a certain amount of privacy.