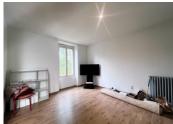

## DESCRIPTION

The main entrance to this lovely house opens directly into the living room, dining room and fully equipped kitchen.

The bay window in the living room gives access to a charming terrace.

The wooden staircase leads to the first floor, where there is a bedroom with parquet flooring and an en-suite shower room with shower, double washbasin unit and WC.

On the second floor there is a second bedroom with parquet floor, exposed beams and en-suite shower room with shower, vanity unit and WC.

Access to the cellar is through a door in the kitchen.

The garden is entirely bordered by hedges, which already provides a certain amount of privacy.