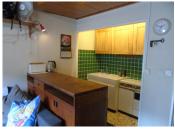

It is composed of a large living area and open kitchen which has built-in cupboards and double patio windows that open on to the 10 m2 balcony. There are double bunks in the hallway and a large wc bathroom with space for a washing machine.