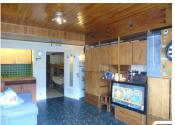

### DESCRIPTION

The Apartment.....

This spacious apartment is located on the edge of the village just 250 m from the Aravet telecabine. It on the 3rd floor having views of the Mickey piste and the surrounding forests. There is no elevator.

It is composed of a large living area and open kitchen which has built-in cupboards and double patio windows that open on to the 10 m2 balcony. There are double bunks in the hallway and a large wc bathroom with space for a washing machine.