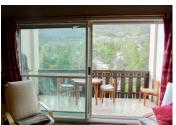

### DESCRIPTION

The Apartment.....

This spacious apartment is located on the edge of the village just 250 m from the Aravet telecabine. It on the 3rd floor having views of the Mickey piste and the surrounding forests. There is no elevator.

It is composed of a large living area and open kitchen which has built-in cupboards and double patio windows that open on to the 10 m2 balcony. There are double bunks in the hallway and a large wc bathroom with space for a washing machine.