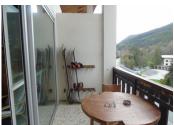

It is composed of a large living area and open kitchen which has built-in cupboards and double patio windows that open on to the 10 m2 balcony. There are double bunks in the hallway and a large wc bathroom with space for a washing machine.