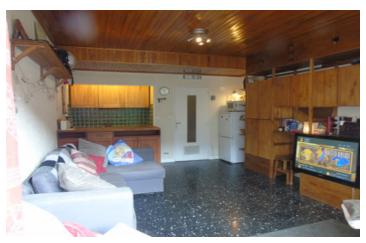

### DESCRIPTION

The Apartment.....

This spacious apartment is located on the edge of the village just 250 m from the Aravet telecabine. It on the 3rd floor having views of the Mickey piste and the surrounding forests. There is no elevator.

It is composed of a large living area and open kitchen which has built-in cupboards and double patio windows that open on to the 10 m2 balcony. There are double bunks in the hallway and a large wc bathroom with space for a washing machine.

The apartment is basic but in good condition and would make a healthy rental with some modernisation.

Please contact agent for a live video tour.

The Area...

The Area.... The Area... Villeneuve is the central village and indeed the heart of the Serre Chevalier Valley ski domain. It has a choice of lifts to take skiers up the mountain in the morning meaning very little queueing, even in high season.