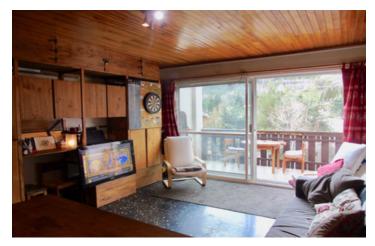

It is composed of a large living area and open kitchen which has built-in cupboards and double patio windows that open on to the 10 m2 balcony. There are double bunks in the hallway and a large wc bathroom with space for a washing machine.