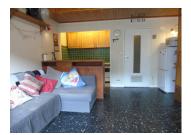

### DESCRIPTION

The Apartment.....

This spacious apartment is located on the edge of the village just 250 m from the Aravet telecabine. It on the 3rd floor having views of the Mickey piste and the surrounding forests. There is no elevator.

It is composed of a large living area and open kitchen which has built-in cupboards and double patio windows that open on to the 10 m2 balcony. There are double bunks in the hallway and a large wc bathroom with space for a washing machine.

The apartment is basic but in good condition and would make a healthy rental with some modernisation.

Please contact agent for a live video tour.

The Area...

The Area.... The Area... Villeneuve is the central village and indeed the heart of the Serre Chevalier Valley ski domain. It has a choice of lifts to take skiers up the mountain in the morning meaning very little queueing, even in high season.