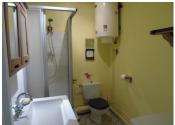

It is composed of a large living area and open kitchen which has built-in cupboards and double patio windows that open on to the 10 m2 balcony. There are double bunks in the hallway and a large wc bathroom with space for a washing machine.