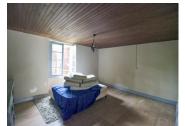

### DESCRIPTION

Beautiful project in the countryside but close to amenities.

This set of old buildings is to be renovated.

The main house is 120m2 and is composed of an old-style kitchen, a bathroom, a living room and 3 bedrooms.

The floors are covered with old floorboards and the walls are made of stone.

Attached to the house, a small barn (on two floors) could be rehabilitated and enlarge the house.

A second independent barn as well as a hangar located at the back of the house complete the offer of buildings for approximately 220m2 additional.