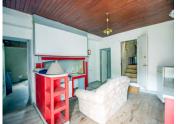

### DESCRIPTION

Beautiful project in the countryside but close to amenities.

This set of old buildings is to be renovated.

The main house is 120m2 and is composed of an old-style kitchen, a bathroom, a living room and 3 bedrooms.

The floors are covered with old floorboards and the walls are made of stone.

Attached to the house, a small barn (on two floors) could be rehabilitated and enlarge the house.

A second independent barn as well as a hangar located at the back of the house complete the offer of buildings for approximately 220m2 additional.