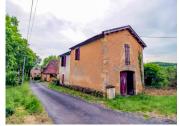

### IN BRIEF

Beautiful renovation project in the countryside but close to amenities. This small estate is made up of several buildings to rehabilitate including a 120m2 house, an independent barn, a second barn combined with the house and a former tobacco barn for a total area of 220m2. A source and woods (sloping) complete the scene. The possibility is offered to buy some additional land. A great life project to modulate according to your desires.

### DESCRIPTION

Beautiful project in the countryside but close to amenities.

This set of old buildings is to be renovated.

The main house is 120m2 and is composed of an old-style kitchen, a bathroom, a living room and 3 bedrooms.