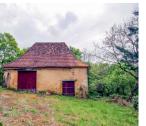

The floors are covered with old floorboards and the walls are made of stone.

Attached to the house, a small barn (on two floors) could be rehabilitated and enlarge the house.

A second independent barn as well as a hangar located at the back of the house complete the offer of buildings for approximately 220m2 additional.

The structure of the buildings and the frames are in good general condition.

A source is on the ground and additional meadows can be purchased according to your wishes.

A beautiful quiet renovation project to modulate as you wish.