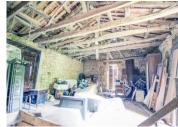

The floors are covered with old floorboards and the walls are made of stone.

Attached to the house, a small barn (on two floors) could be rehabilitated and enlarge the house.

A second independent barn as well as a hangar located at the back of the house complete the offer of buildings for approximately 220m2 additional.

The structure of the buildings and the frames are in good general condition.

A source is on the ground and additional meadows can be purchased according to your wishes.

A beautiful quiet renovation project to modulate as you wish.