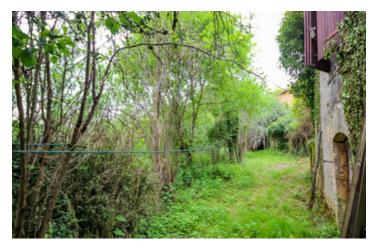

### IN BRIEF

Beautiful renovation project in the countryside but close to amenities. This small estate is made up of several buildings to rehabilitate including a 120m2 house, an independent barn, a second barn combined with the house and a former tobacco barn for a total area of 220m2. A source and woods (sloping) complete the scene. The possibility is offered to buy some additional land. A great life project to modulate according to your desires.

The structure of the buildings and the frames are in good general condition.

A source is on the ground and additional meadows can be purchased according to your wishes.

A beautiful quiet renovation project to modulate as you wish.