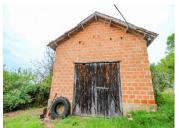

### IN BRIEF

Beautiful renovation project in the countryside but close to amenities. This small estate is made up of several buildings to rehabilitate including a 120m2 house, an independent barn, a second barn combined with the house and a former tobacco barn for a total area of 220m2. A source and woods (sloping) complete the scene. The possibility is offered to buy some additional land. A great life project to modulate according to your desires.

The floors are covered with old floorboards and the walls are made of stone.

Attached to the house, a small barn (on two floors) could be rehabilitated and enlarge the house.

A second independent barn as well as a hangar located at the back of the house complete the offer of buildings for approximately 220m2 additional.