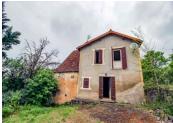

### IN BRIEF

Beautiful renovation project in the countryside but close to amenities. This small estate is made up of several buildings to rehabilitate including a 120m2 house, an independent barn, a second barn combined with the house and a former tobacco barn for a total area of 220m2. A source and woods (sloping) complete the scene. The possibility is offered to buy some additional land. A great life project to modulate according to your desires.

### DESCRIPTION

Beautiful project in the countryside but close to amenities.

This set of old buildings is to be renovated.

The main house is 120m2 and is composed of an old-style kitchen, a bathroom, a living room and 3 bedrooms.