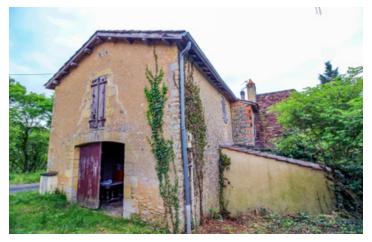

### IN BRIEF

Beautiful renovation project in the countryside but close to amenities. This small estate is made up of several buildings to rehabilitate including a 120m2 house, an independent barn, a second barn combined with the house and a former tobacco barn for a total area of 220m2. A source and woods (sloping) complete the scene. The possibility is offered to buy some additional land. A great life project to modulate according to your desires.

### DESCRIPTION

Beautiful project in the countryside but close to amenities.

This set of old buildings is to be renovated.

The main house is 120m2 and is composed of an old-style kitchen, a bathroom, a living room and 3 bedrooms.

The floors are covered with old floorboards and the walls are made of stone.

Attached to the house, a small barn (on two floors) could be rehabilitated and enlarge the house.

A second independent barn as well as a hangar located at the back of the house complete the offer of buildings for approximately 220m2 additional.