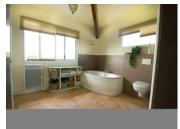

Ground Floor:

Entrance hallway with WC Large lounge with pellet burner Dining area Fully fitted kitchen Utility room

Laundry

Large bedroom with private bathroom and dressing room.

#### Upstairs:

Large open living space with fitted kitchen area 3 further bedrooms and a family bathroom Shower room and separate WC

Behind the house there is a large covered terrace overlooking the heated swimming salt pool with cover and the garden.