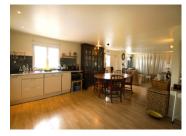

Ground Floor:

Entrance hallway with WC Large lounge with pellet burner Dining area Fully fitted kitchen Utility room

Laundry

Large bedroom with private bathroom and dressing room.