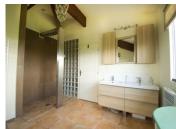

Ground Floor:

Entrance hallway with WC Large lounge with pellet burner Dining area Fully fitted kitchen Utility room

Laundry

Large bedroom with private bathroom and dressing room.

#### Upstairs:

Large open living space with fitted kitchen area 3 further bedrooms and a family bathroom Shower room and separate WC

Behind the house there is a large covered terrace overlooking the heated swimming salt pool with cover and the garden.