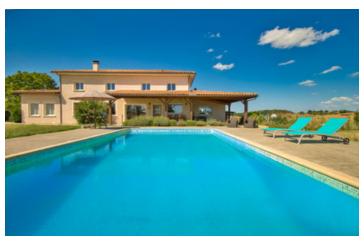

#### DESCRIPTION

This incredible house is flooded with natural light from large windows overlooking the amazing countryside with 360° views. Peace and quiet reigns supreme, and yet you are very close to all amenities.

#### Upstairs:

Large open living space with fitted kitchen area 3 further bedrooms and a family bathroom Shower room and separate WC

Behind the house there is a large covered terrace overlooking the heated swimming salt pool with cover and the garden.