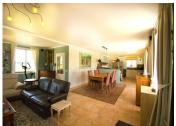

Ground Floor:

Entrance hallway with WC Large lounge with pellet burner Dining area Fully fitted kitchen Utility room

Laundry

Large bedroom with private bathroom and dressing room.

#### Upstairs:

Large open living space with fitted kitchen area 3 further bedrooms and a family bathroom Shower room and separate WC

Behind the house there is a large covered terrace overlooking the heated swimming salt pool with cover and the garden.