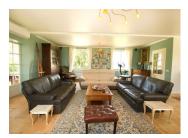

#### DESCRIPTION

This incredible house is flooded with natural light from large windows overlooking the amazing countryside with 360° views. Peace and quiet reigns supreme, and yet you are very close to all amenities.

Ground Floor:

Entrance hallway with WC Large lounge with pellet burner Dining area Fully fitted kitchen Utility room

Laundry

Large bedroom with private bathroom and dressing room.