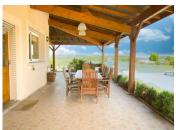

#### Upstairs:

Large open living space with fitted kitchen area 3 further bedrooms and a family bathroom Shower room and separate WC

Behind the house there is a large covered terrace overlooking the heated swimming salt pool with cover and the garden.