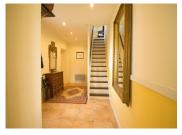

Ground Floor:

Entrance hallway with WC Large lounge with pellet burner Dining area Fully fitted kitchen Utility room

Laundry

Large bedroom with private bathroom and dressing room.