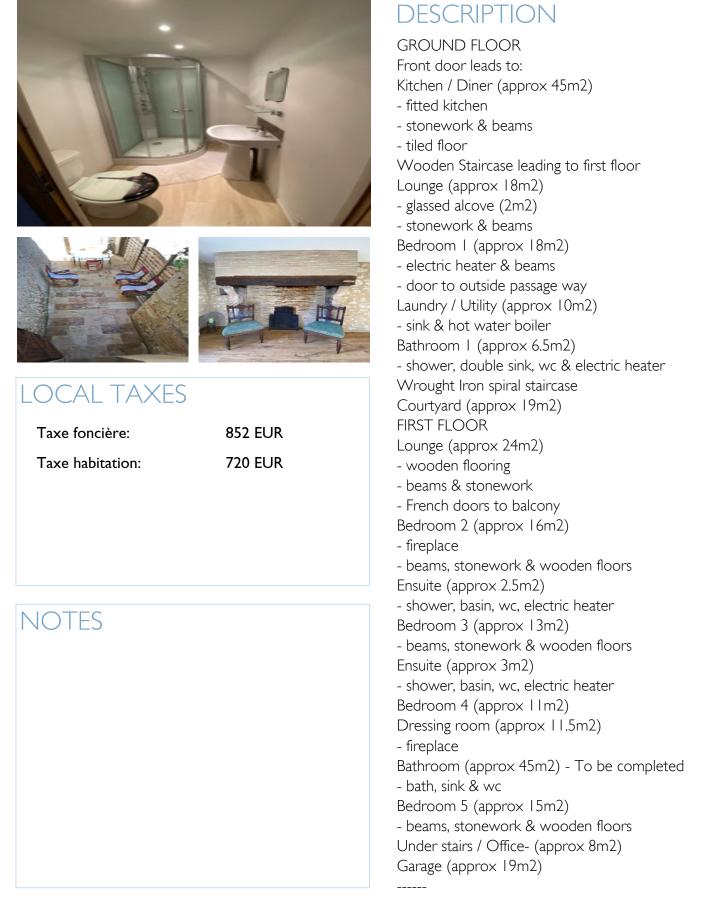

## IN BRIEF

Situated in the heart of the bustling historic market bastide town of Eymet, this is a fabulous opportunity to own a family home, a holiday home, a potential B&B or simply to rent. This large stone maison has 5 bedrooms over 2 floors with the option to develop further accommodation on the 3rd floor. It is spacious and light with the added benefit of outside space and a garage. A rare find in the town! The property is currently being renovated, with the majority of work nearly completed. Brimming with character, the original beams and exposed stonework are featured in many of the rooms with the spiral wrought iron staircase a delightful feature. Due to the size and layout, it could also be split into multiple properties as a development opportunity, It is a few steps to the shops, restaurants and amenities plus Bergerac airport is only 20 minutes away.