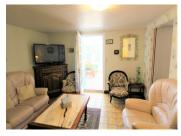

# DESCRIPTION

Ground floor
Living room with equipped kitchen of 40m2
Living room 13m2
WC with hand basin 2m2
Bedroom 12m2
Shower room (handicapped access) 2,8m2
Laundry room with cellar 5,8m2
Conservatory 25m2