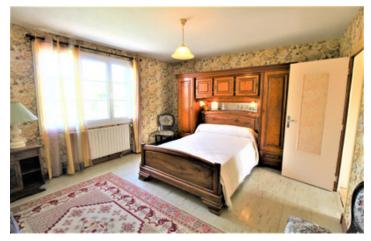

### IN BRIFF

House of 140m2 with 5 bedrooms, I shower room and I bathroom, I barn of 94m2, I workshop of 43m2 with lean-to and I garage of 23m2 on 1443m2 of land in a hamlet 6km from Brantome. The ground floor has been converted into a flat with a large living room of 40m2 with fitted kitchen, I lounge, I bedroom, I shower room, I WC with separate washbasin, I storeroom and I veranda of 25m2. The first floor consists of 4 bedrooms, one of which was the old kitchen, the water supply and drainage have been retained, I WC and the bathroom. It is therefore possible to create 2 dwellings at little cost, I interior and exterior staircase deserting the floor. In addition, there is an attached garage, a barn of 94m2 (out of water) and a workshop of 43m2 (tin roof) with an attached lean-to. The whole is located in the middle...

# DESCRIPTION

Ground floor
Living room with equipped kitchen of 40m2
Living room 13m2
WC with hand basin 2m2
Bedroom 12m2
Shower room (handicapped access) 2,8m2
Laundry room with cellar 5,8m2
Conservatory 25m2