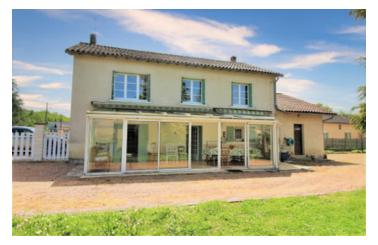

#### "Under Offer" 140m2 house with barn, workshop and garage on 1443m2 of fenced land

### IN BRIFF

House of 140m2 with 5 bedrooms, I shower room and I bathroom, I barn of 94m2, I workshop of 43m2 with lean-to and I garage of 23m2 on 1443m2 of land in a hamlet 6km from Brantome. The ground floor has been converted into a flat with a large living room of 40m2 with fitted kitchen, I lounge, I bedroom, I shower room, I WC with separate washbasin, I storeroom and I veranda of 25m2. The first floor consists of 4 bedrooms, one of which was the old kitchen, the water supply and drainage have been retained, I WC and the bathroom. It is therefore possible to create 2 dwellings at little cost, I interior and exterior staircase deserting the floor. In addition, there is an attached garage, a barn of 94m2 (out of water) and a workshop of 43m2 (tin roof) with an attached lean-to. The whole is located in the middle...

# INFORMATION

Town: Brantôme en Périgord

Department: Dordogne

Bed: 5

Bath: 2

Floor: 140 m2
Plot Size: 1443 m2