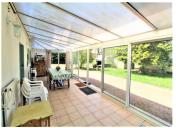

# DESCRIPTION

Ground floor
Living room with equipped kitchen of 40m2
Living room 13m2
WC with hand basin 2m2
Bedroom 12m2
Shower room (handicapped access) 2,8m2
Laundry room with cellar 5,8m2
Conservatory 25m2