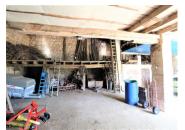

Attached garage 23m2 attic above Workshop (tin roof) 43m2 with lean-to Barn 94m2 (possibility to create I floor)

Located on 1443m2 of fenced land

\_\_\_\_\_

Information about risks to which this property is exposed is available on the Géorisques website : https://www.georisques.gouv.fr