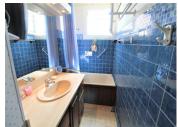

# DESCRIPTION

Ground floor
Living room with equipped kitchen of 40m2
Living room 13m2
WC with hand basin 2m2
Bedroom 12m2
Shower room (handicapped access) 2,8m2
Laundry room with cellar 5,8m2
Conservatory 25m2