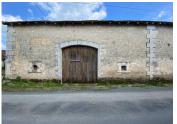

Attached garage 23m2 attic above Workshop (tin roof) 43m2 with lean-to Barn 94m2 (possibility to create I floor)

Located on 1443m2 of fenced land

\_\_\_\_\_

Information about risks to which this property is exposed is available on the Géorisques website : https://www.georisques.gouv.fr