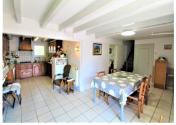

# DESCRIPTION

Ground floor
Living room with equipped kitchen of 40m2
Living room 13m2
WC with hand basin 2m2
Bedroom 12m2
Shower room (handicapped access) 2,8m2
Laundry room with cellar 5,8m2
Conservatory 25m2