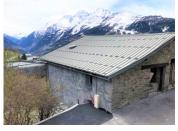

# IN BRIEF

A semi-detached chalet located in the commune of Montvalezan with outstanding mountain views built over 3 floors. Ground floor large entrance room, with cave and stairway to the open plan first floor. The second floor / attic space has a vaulted ceiling with the original, traditional exposed beams. The adjoining apartment is across 3 floors. Enter into the kitchen, diner, lounge. 2 bedrooms and a WC on the first floor and a separate bathroom in the lower ground. The property has driveway parking for 2 cars.

The semi-detached chalet is constructed over 3 floor levels and is an unfinished project therefore offering a fantastic opportunity to continue renovations to your own specifications, designs and level of finish. Currently The property has new water and electricity services installed.