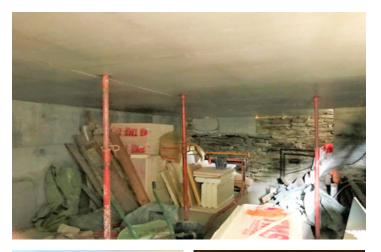

The semi-detached chalet is constructed over 3 floor levels and is an unfinished project therefore offering a fantastic opportunity to continue renovations to your own specifications, designs and level of finish. Currently The property has new water and electricity services installed.

A level driveway leads to the property which can accommodate 2 cars. A small original cave is at the end of the driveway. Wooden steps lead up to the property.

Enter the chalet onto the ground floor where there is a spacious room with a further cave leading off to the right. This cave has an arched ceiling with the original stone walls. Ideal for a wine...