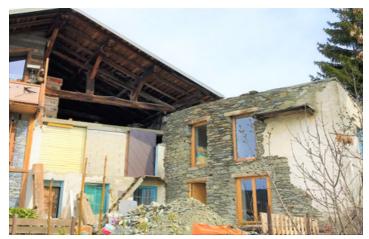

#### DESCRIPTION

An exceptional opportunity has arisen to acquire this traditional savoyarde Chalet sat high in the Tarentaise Valley at 1400m altitude with truly breathtaking views of the surrounding mountains.

The semi-detached chalet is constructed over 3 floor levels and is an unfinished project therefore offering a fantastic opportunity to continue renovations to your own specifications, designs and level of finish. Currently The property has new water and electricity services installed.

A level driveway leads to the property which can accommodate 2 cars. A small original cave is at the end of the driveway. Wooden steps lead up to the property.

Enter the chalet onto the ground floor where there is a spacious room with a further cave leading off to the right. This cave has an arched ceiling with the original stone walls. Ideal for a wine...