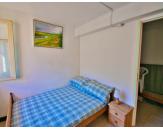

#### DESCRIPTION

Ground Floor: Entrance Hall with wood burner (6.3m<sup>2</sup>); Bedroom I with storage room (13m<sup>2</sup>); First Floor; Lounge/Dining Room: (16.4m<sup>2</sup>); Kitchen area: (5m<sup>2</sup>); Shower room with WC (6m<sup>2</sup>). Second Floor: Bedroom 2 (12.4m<sup>2</sup>); Bedroom 3 (9.3m<sup>2</sup>). Outside: Decked Terrace (16m<sup>2</sup>); Wood store