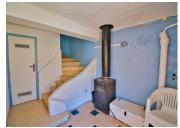

#### DESCRIPTION

Ground Floor: Entrance Hall with wood burner (6.3m<sup>2</sup>); Bedroom I with storage room (13m<sup>2</sup>); First Floor; Lounge/Dining Room: (16.4m<sup>2</sup>); Kitchen area: (5m<sup>2</sup>); Shower room with WC (6m<sup>2</sup>). Second Floor: Bedroom 2 (12.4m<sup>2</sup>); Bedroom 3 (9.3m<sup>2</sup>). Outside: Decked Terrace (16m<sup>2</sup>); Wood store