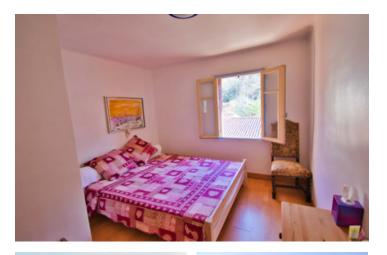

#### DESCRIPTION

Ground Floor: Entrance Hall with wood burner (6.3m<sup>2</sup>); Bedroom I with storage room (13m<sup>2</sup>); First Floor; Lounge/Dining Room: (16.4m<sup>2</sup>); Kitchen area: (5m<sup>2</sup>); Shower room with WC (6m<sup>2</sup>). Second Floor: Bedroom 2 (12.4m<sup>2</sup>); Bedroom 3 (9.3m<sup>2</sup>). Outside: Decked Terrace (16m<sup>2</sup>); Wood store