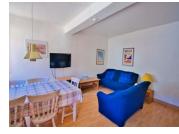

#### DESCRIPTION

Ground Floor: Entrance Hall with wood burner (6.3m<sup>2</sup>); Bedroom I with storage room (13m<sup>2</sup>); First Floor; Lounge/Dining Room: (16.4m<sup>2</sup>); Kitchen area: (5m<sup>2</sup>); Shower room with WC (6m<sup>2</sup>). Second Floor: Bedroom 2 (12.4m<sup>2</sup>); Bedroom 3 (9.3m<sup>2</sup>). Outside: Decked Terrace (16m<sup>2</sup>); Wood store