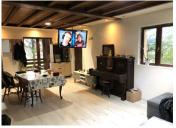

# IN BRIEF

On the heights of the village, with view on the surrounding countryside. mountains and Sourt-hfacing. Large house of about 140 m2, 7 rooms, with a basement which can be converted and a garage Living room 35 m2 with fireplace and balcony, open view, modern equipped kitchen. One bedroom with shower room and 5 bedrooms upstairs with bathroom. The house has reversible air conditioning and a fireplace with wood burner. Double glazing, The 1st level is renovated with taste. The 2nd floor needs re-decoration. It is set on 1118 m<sup>2</sup> of land with trees and adjoining woodland. This house is ideal for a big family.