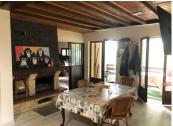

# IN BRIEF

On the heights of the village, with view on the surrounding countryside. mountains and Sourt-hfacing. Large house of about 140 m2, 7 rooms, with a basement which can be converted and a garage Living room 35 m2 with fireplace and balcony, open view, modern equipped kitchen. One bedroom with shower room and 5 bedrooms upstairs with bathroom. The house has reversible air conditioning and a fireplace with wood burner. Double glazing, The 1st level is renovated with taste. The 2nd floor needs re-decoration. It is set on 1118 m<sup>2</sup> of land with trees and adjoining woodland. This house is ideal for a big family.