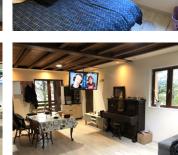

# IN BRIEF

On the heights of the village, with view on the surrounding countryside. mountains and Sourt-hfacing. Large house of about 140 m2, 7 rooms, with a basement which can be converted and a garage Living room 35 m2 with fireplace and balcony, open view, modern equipped kitchen. One bedroom with shower room and 5 bedrooms upstairs with bathroom. The house has reversible air conditioning and a fireplace with wood burner. Double glazing, The 1st level is renovated with taste. The 2nd floor needs re-decoration. It is set on 1118 m<sup>2</sup> of land with trees and adjoining woodland. This house is ideal for a big family.