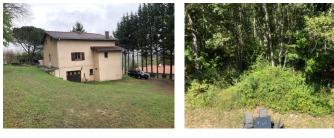

#### House of 140m2, 7 rooms with basement, garage and annexes on a plot of 1118m2.

# IN BRIEF

On the heights of the village, with view on the surrounding countryside. mountains and Sourt-hfacing. Large house of about 140 m2, 7 rooms, with a basement which can be converted and a garage Living room 35 m2 with fireplace and balcony, open view, modern equipped kitchen. One bedroom with shower room and 5 bedrooms upstairs with bathroom. The house has reversible air conditioning and a fireplace with wood burner. Double glazing, The 1st level is renovated with taste. The 2nd floor needs re-decoration. It is set on 1118 m<sup>2</sup> of land with trees and adjoining woodland. This house is ideal for a big family.