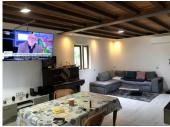

# IN BRIEF

On the heights of the village, with view on the surrounding countryside. mountains and Sourt-hfacing. Large house of about 140 m2, 7 rooms, with a basement which can be converted and a garage Living room 35 m2 with fireplace and balcony, open view, modern equipped kitchen. One bedroom with shower room and 5 bedrooms upstairs with bathroom. The house has reversible air conditioning and a fireplace with wood burner. Double glazing, The 1st level is renovated with taste. The 2nd floor needs re-decoration. It is set on 1118 m<sup>2</sup> of land with trees and adjoining woodland. This house is ideal for a big family.