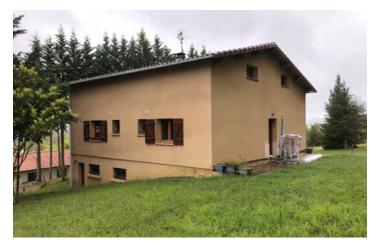

#### House of 140m2, 7 rooms with basement, garage and annexes on a plot of 1118m2.

# IN BRIEF

On the heights of the village, with view on the surrounding countryside. mountains and Sourt-hfacing. Large house of about 140 m2, 7 rooms, with a basement which can be converted and a garage Living room 35 m2 with fireplace and balcony, open view, modern equipped kitchen. One bedroom with shower room and 5 bedrooms upstairs with bathroom. The house has reversible air conditioning and a fireplace with wood burner. Double glazing, The 1st level is renovated with taste. The 2nd floor needs re-decoration. It is set on 1118 m<sup>2</sup> of land with trees and adjoining woodland. This house is ideal for a big family.