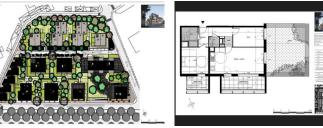

Entrance Lobby: 6m2 Lounge/Living area/Kitchen: 24m2 Bedroom 1: 12m2 Bedroom 2: 10m2 Bathroom: 5m2 WC: 1.2m2

JARDIN 39m2 Balconies: 14.5m2 total Parking: 2 places

\_\_\_\_\_

Information about risks to which this property is exposed is available on the Géorisques website : https://www.georisques.gouv.fr