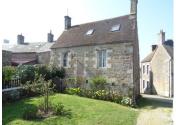

# DESCRIPTION

Ground floor.

Large airy living, dining kitchen with fitted units. 17m2

Dual aspect sitting room with fireplace, built in bar and door to the terrace, 22m2

Rear hallway with staircase, door to exterior, understair storage, small utility and separate wc.

Outside there is a small terrace overlooking the village memorial.

-----

Information about risks to which this property is exposed is available on the Géorisques website : https://www.georisques.gouv.fr