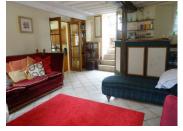

# DESCRIPTION

Ground floor.

Large airy living, dining kitchen with fitted units. 17m2

Dual aspect sitting room with fireplace, built in bar and door to the terrace, 22m2

Rear hallway with staircase, door to exterior, understair storage, small utility and separate wc.