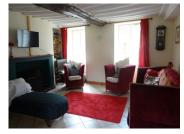

# DESCRIPTION

Ground floor.

Large airy living, dining kitchen with fitted units. 17m2

Dual aspect sitting room with fireplace, built in bar and door to the terrace, 22m2

Rear hallway with staircase, door to exterior, understair storage, small utility and separate wc.