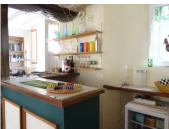

# DESCRIPTION

Ground floor.

Large airy living, dining kitchen with fitted units. 17m2

Dual aspect sitting room with fireplace, built in bar and door to the terrace, 22m2

Rear hallway with staircase, door to exterior, understair storage, small utility and separate wc.