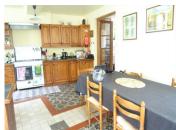

# DESCRIPTION

Ground floor.

Large airy living, dining kitchen with fitted units. 17m2

Dual aspect sitting room with fireplace, built in bar and door to the terrace, 22m2

Rear hallway with staircase, door to exterior, understair storage, small utility and separate wc.