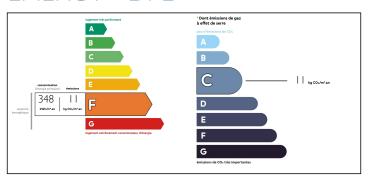

## INFORMATION

Town: Rabodanges

Department: Orne

Bed: 3

Bath: 2

Floor: 85 m<sup>2</sup>

Plot Size: 98 m<sup>2</sup>

**ENERGY - DPE** 