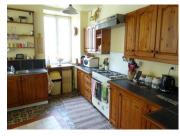

# DESCRIPTION

Ground floor.

Large airy living, dining kitchen with fitted units. 17m2

Dual aspect sitting room with fireplace, built in bar and door to the terrace, 22m2

Rear hallway with staircase, door to exterior, understair storage, small utility and separate wc.