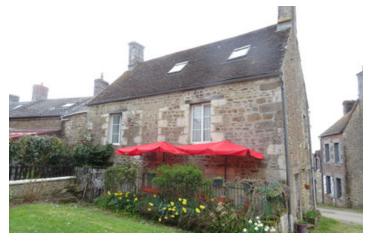

Ref: A12603

Price: 82 500 EUR

agency fees included: 10 % TTC to be paid by the buyer (75 000 EUR without fees)

Spacious village house with small terrace, in popular area close to Lac de Rabodanges. Short walk to bar/shop.

# DESCRIPTION

Ground floor.

Large airy living, dining kitchen with fitted units. 17m2

Dual aspect sitting room with fireplace, built in bar and door to the terrace, 22m2

Rear hallway with staircase, door to exterior, understair storage, small utility and separate wc.

Outside there is a small terrace overlooking the village memorial.

-----

Information about risks to which this property is exposed is available on the Géorisques website : https://www.georisques.gouv.fr