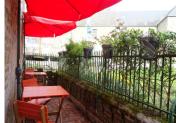

# DESCRIPTION

Ground floor.

Large airy living, dining kitchen with fitted units. 17m2

Dual aspect sitting room with fireplace, built in bar and door to the terrace, 22m2

Rear hallway with staircase, door to exterior, understair storage, small utility and separate wc.

Outside there is a small terrace overlooking the village memorial.

-----

Information about risks to which this property is exposed is available on the Géorisques website : https://www.georisques.gouv.fr