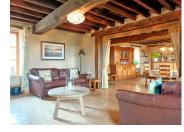

Enter into the house and you are immediately impressed with the quality of finish. The travertine tiles bounce the natural light from the double aspect windows and reveals the exposed beams which run across the open plan kitchen, dining and salon. The property is fully double glazed.