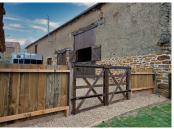

There are 5 stables which are clean, warm and dry as well as a large attached barn for storing hay. 2 of the stables are setup for...