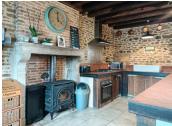

Enter into the house and you are immediately impressed with the quality of finish. The travertine tiles bounce the natural light from the double aspect windows and reveals the exposed beams which run across the open plan kitchen, dining and salon. The property is fully double glazed.

The views to the south are over the 2 hectares of paddocks where you can see your horses or other livestock you may wish to keep.

The character and heart of this building has been kept while tasteful modernisation has been conducted in the chefs' kitchen. This is a great space to connect with family and friends while you cook up a storm!