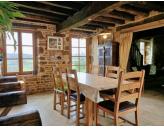

Enter into the house and you are immediately impressed with the quality of finish. The travertine tiles bounce the natural light from the double aspect windows and reveals the exposed beams which run across the open plan kitchen, dining and salon. The property is fully double glazed.