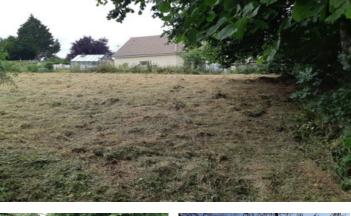

### IN BRIEF

A plot of serviced land on the edge of the small village of Moncy with an excellent restaurant, bar and village guest house nearby. Lovely walking routes and views in the area. The seller is happy to provide his own plans for building a house if wanted. The nearest large town Tinchebray is 15 minutes away by car for shopping.

# **DESCRIPTION**

Building plot situated in Le Bourg, Moncy (Orne)

-----

Information about risks to which this property is exposed is available on the Géorisques website : https://www.georisques.gouv.fr