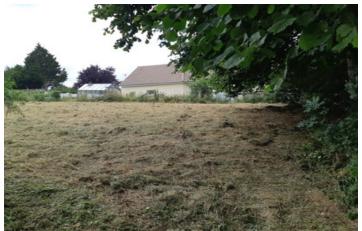

### IN BRIEF

A plot of serviced land on the edge of the small village of Moncy with an excellent restaurant, bar and village guest house nearby. Lovely walking routes and views in the area. The seller is happy to provide his own plans for building a house if wanted. The nearest large town Tinchebray is 15 minutes away by car for shopping.

# **DESCRIPTION**

Building plot situated in Le Bourg, Moncy (Orne)

-----

Information about risks to which this property is exposed is available on the Géorisques website : https://www.georisques.gouv.fr