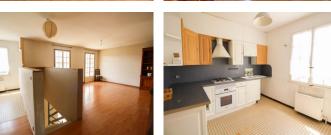

## DESCRIPTION

On the ground floor there is an entrance hall (10m2) which serves the garage (17m2), a bathroom with toilet (4.5m2), 2 bedrooms (16m2 and 20m2) and an office (9m2)

On the first floor you will find the large living room (40m2) with open plan kitchen (9.5m2), 2 bedrooms (10m2 and 11m2 with cupboards) and a bathroom (4.5m2) and toilet.