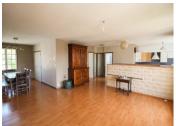

## DESCRIPTION

On the ground floor there is an entrance hall (10m2) which serves the garage (17m2), a bathroom with toilet (4.5m2), 2 bedrooms (16m2 and 20m2) and an office (9m2)

On the first floor you will find the large living room (40m2) with open plan kitchen (9.5m2), 2 bedrooms (10m2 and 11m2 with cupboards) and a bathroom (4.5m2) and toilet.