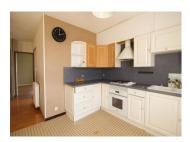

## DESCRIPTION

On the ground floor there is an entrance hall (10m2) which serves the garage (17m2), a bathroom with toilet (4.5m2), 2 bedrooms (16m2 and 20m2) and an office (9m2)

On the first floor you will find the large living room (40m2) with open plan kitchen (9.5m2), 2 bedrooms (10m2 and 11m2 with cupboards) and a bathroom (4.5m2) and toilet.