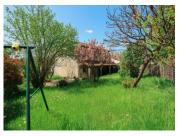

### IN BRIEF

Come and discover this large house of 145m2 in the town of Fléac, a three minute walk from the shops and one minute walk from the STGA bus stop. You will appreciate the large bright living room with open plan kitchen and the garden with trees away from the traffic noise! The house needs to be renovated: paint, shower room, kitchen... we have quotes available.

The house is located in a quiet no-through road. The garden of 400 m2 (plus 50m2 in front of the house) is planted with trees and is not overlooked.

-----

Information about risks to which this property is exposed is available on the Géorisques website : https://www.georisques.gouv.fr