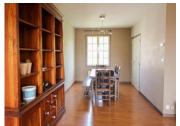

## DESCRIPTION

On the ground floor there is an entrance hall (10m2) which serves the garage (17m2), a bathroom with toilet (4.5m2), 2 bedrooms (16m2 and 20m2) and an office (9m2)

On the first floor you will find the large living room (40m2) with open plan kitchen (9.5m2), 2 bedrooms (10m2 and 11m2 with cupboards) and a bathroom (4.5m2) and toilet.