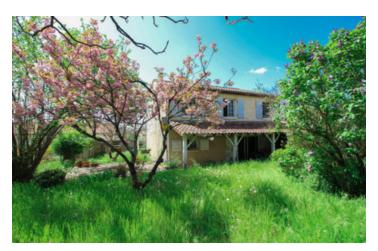

### IN BRIEF

Come and discover this large house of 145m2 in the town of Fléac, a three minute walk from the shops and one minute walk from the STGA bus stop. You will appreciate the large bright living room with open plan kitchen and the garden with trees away from the traffic noise! The house needs to be renovated: paint, shower room, kitchen... we have quotes available.

The house is located in a quiet no-through road. The garden of 400 m2 (plus 50m2 in front of the house) is planted with trees and is not overlooked.

-----

Information about risks to which this property is exposed is available on the Géorisques website : https://www.georisques.gouv.fr