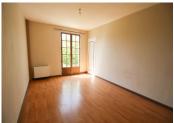

## DESCRIPTION

On the ground floor there is an entrance hall (10m2) which serves the garage (17m2), a bathroom with toilet (4.5m2), 2 bedrooms (16m2 and 20m2) and an office (9m2)

On the first floor you will find the large living room (40m2) with open plan kitchen (9.5m2), 2 bedrooms (10m2 and 11m2 with cupboards) and a bathroom (4.5m2) and toilet.