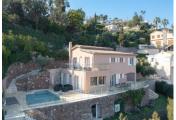

### IN BRIEF

Charming neo-Provencal villa with a splendid panoramic sea and mountain view overlooking the port of La Rague, on a plot of 1055m2 full of Mediterranean vegetation. Located in a very sought after residential area, walking diestance to the beach, close to the shops and the centre of Théoule sur mer. On the ground floor is the entrance, an individual toilet, an Amercian kitchen donning onto the living room, dining room and opening on the terraces overhanging the sea, mountain and port. On the first floor, 4 bedrooms, one of which is en suite with a beautiful terrace overlooking the panoramic view for two bedrooms., an individual bathroom. The swimming pool is heated and features a nice, open terrace area. The terraced grounds are beautifully planted with olive trees, fruit trees and various Mediterranean species. Parking inside the villa for 4 cars.

The swimming pool is heated and features a nice, open terrace area. The terraced grounds are beautifully planted with olive trees, fruit trees and various Mediterranean species.

Parking inside the villa for 4 cars.