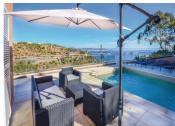

### IN BRIEF

Charming neo-Provencal villa with a splendid panoramic sea and mountain view overlooking the port of La Rague, on a plot of 1055m2 full of Mediterranean vegetation. Located in a very sought after residential area, walking diestance to the beach, close to the shops and the centre of Théoule sur mer. On the ground floor is the entrance, an individual toilet, an Amercian kitchen donning onto the living room, dining room and opening on the terraces overhanging the sea, mountain and port. On the first floor, 4 bedrooms, one of which is en suite with a beautiful terrace overlooking the panoramic view for two bedrooms., an individual bathroom. The swimming pool is heated and features a nice, open terrace area. The terraced grounds are beautifully planted with olive trees, fruit trees and various Mediterranean species. Parking inside the villa for 4 cars.

The swimming pool is heated and features a nice, open terrace area. The terraced grounds are beautifully planted with olive trees, fruit trees and various Mediterranean species.

Parking inside the villa for 4 cars.