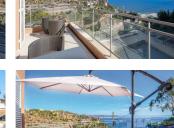

### IN BRIEF

Charming neo-Provencal villa with a splendid panoramic sea and mountain view overlooking the port of La Rague, on a plot of 1055m2 full of Mediterranean vegetation. Located in a very sought after residential area, walking diestance to the beach, close to the shops and the centre of Théoule sur mer. On the ground floor is the entrance, an individual toilet, an Amercian kitchen donning onto the living room, dining room and opening on the terraces overhanging the sea, mountain and port. On the first floor, 4 bedrooms, one of which is en suite with a beautiful terrace overlooking the panoramic view for two bedrooms., an individual bathroom. The swimming pool is heated and features a nice, open terrace area. The terraced grounds are beautifully planted with olive trees, fruit trees and various Mediterranean species. Parking inside the villa for 4 cars.

On the ground floor is the entrance, an individual toilet, an Amercian kitchen donning onto the living room, dining room and opening on the terraces overhanging the sea, mountain and port.

On the first floor, 4 bedrooms, one of which is en suite with a beautiful terrace overlooking the panoramic view for two bedrooms., an individual bathroom.