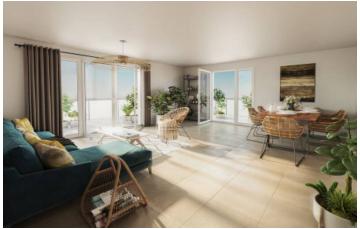

### IN BRIEF

A new build 2 bedroom apartment with two bedrooms, on the second floor, private parking, balcony. A large open plan living room and kitchen of 32.99m2 with access on to the balcony. Bedroom 1: 12.2 m<sup>2</sup> Bedroom 2: 9.63 m<sup>2</sup> Bathroom 5.4 m<sup>2</sup> Separate WC 1.92 m<sup>2</sup> Cave exterior: 4.81 m Entrance 4.20 m<sup>2</sup> Storeroom 3.2 m<sup>2</sup> Balcony 10.39m2

## DESCRIPTION

Set at the gateway to Switzerland and Geneva this development is in an ideal location on the edge of St Genis Pouilly town, next to the International Lycee, the medical centre and a swimming pool. Well served by public transport. Each apartment enjoys a balcony or terrace and comes with an underground parking place/s.