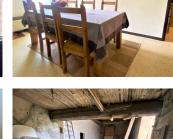

#### DESCRIPTION

Entering this property from the front of the property, you walk into the living room with its imposing fireplace. To the rear is a corridor giving access to bathroom facilities and 2 bedrooms with open views over the countryside. Access to the master bedroom is on the right at the rear of the living room. Up the stairs is the spacious loft of 65m<sup>2</sup> ready for developing into further living space or as an artist's studio.

To the left of the main reception room is the fully equipped kitchen/dining room, with access via an attractive spiral staircase to the garden at the rear of the property. This has vehicle access and overlooks the village green. Under the house is the garage of over 60m<sup>2</sup> and alongside is the barn of 70m<sup>2</sup>, both with poured concrete floors. The barn has had extensive work on a project to create a new, spacious living room accessible from the actual kitchen and overlooking the garden. The property is available fully furnished.