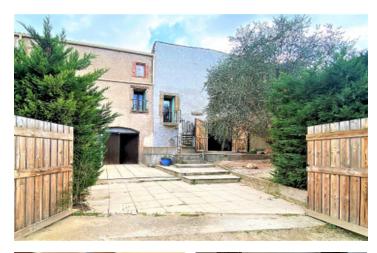

#### DESCRIPTION

Entering this property from the front of the property, you walk into the living room with its imposing fireplace. To the rear is a corridor giving access to bathroom facilities and 2 bedrooms with open views over the countryside. Access to the master bedroom is on the right at the rear of the living room. Up the stairs is the spacious loft of 65m<sup>2</sup> ready for developing into further living space or as an artist's studio.

To the left of the main reception room is the fully equipped kitchen/dining room, with access via an attractive spiral staircase to the garden at the rear of the property. This has vehicle access and overlooks the village green. Under the house is the garage of over 60m<sup>2</sup> and alongside is the barn of 70m<sup>2</sup>, both with poured concrete floors. The barn has had extensive work on a project to create a new, spacious living room accessible from the actual kitchen and overlooking the garden. The property is available fully furnished.