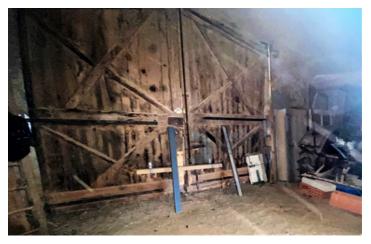

To the left of the main reception room is the fully equipped kitchen/dining room, with access via an attractive spiral staircase to the garden at the rear of the property. This has vehicle access and overlooks the village green. Under the house is the garage of over 60m<sup>2</sup> and alongside is the barn of 70m<sup>2</sup>, both with poured concrete floors. The barn has had extensive work on a project to create a new, spacious living room accessible from the actual kitchen and overlooking the garden. The property is available fully furnished.