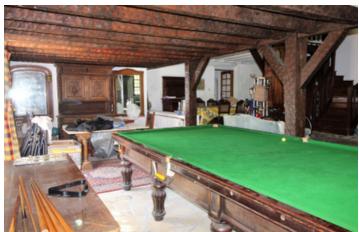

#### IN BRIEF

Situated on the outskirts of St Astier, this character property offers a main house, a gîte, a pigeon house, a swimming pool and a garage. The main house consists of a kitchen, a large living room, a large living/dining room (100 m²), 4 bedrooms, 2 bathrooms, 2 toilets and 2 verandas. The gîte consists of a kitchen, a living room, 2 bedrooms, a shower room and a toilet. The pigeon house has a bedroom, kitchen, bathroom and living room. Nearby: schools, shops, train station, quick access to the motorway (5 min)... Attention work to be planned

### **DESCRIPTION**

Main house: 280 m<sup>2</sup> with a living room of 100 m<sup>2</sup>.

Gîte: 80 m<sup>2</sup>. Dovecote: 50 m<sup>2</sup>.

Beware of works to be planned!!!

Information about risks to which this property is exposed is available on the Géorisques website : https://www.georisques.gouv.fr