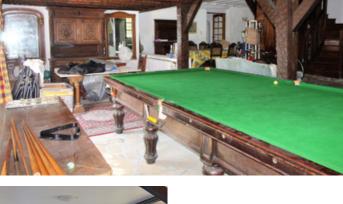

#### IN BRIEF

Situated on the outskirts of St Astier, this character property offers a main house, a gîte, a pigeon house, a swimming pool and a garage. The main house consists of a kitchen, a large living room, a large living/dining room (100 m²), 4 bedrooms, 2 bathrooms, 2 toilets and 2 verandas. The gîte consists of a kitchen, a living room, 2 bedrooms, a shower room and a toilet. The pigeon house has a bedroom, kitchen, bathroom and living room. Nearby: schools, shops, train station, quick access to the motorway (5 min)... Attention work to be planned

### **DESCRIPTION**

Main house: 280 m<sup>2</sup> with a living room of 100 m<sup>2</sup>.

Gîte: 80 m<sup>2</sup>. Dovecote: 50 m<sup>2</sup>.

Beware of works to be planned!!!

Information about risks to which this property is exposed is available on the Géorisques website : https://www.georisques.gouv.fr