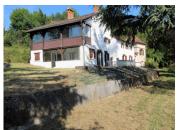

#### IN BRIEF

Situated on the outskirts of St Astier, this character property offers a main house, a gîte, a pigeon house, a swimming pool and a garage. The main house consists of a kitchen, a large living room, a large living/dining room (100 m²), 4 bedrooms, 2 bathrooms, 2 toilets and 2 verandas. The gîte consists of a kitchen, a living room, 2 bedrooms, a shower room and a toilet. The pigeon house has a bedroom, kitchen, bathroom and living room. Nearby: schools, shops, train station, quick access to the motorway (5 min)... Attention work to be planned

### **DESCRIPTION**

Main house: 280 m<sup>2</sup> with a living room of 100 m<sup>2</sup>.

Gîte: 80 m<sup>2</sup>. Dovecote: 50 m<sup>2</sup>.

Beware of works to be planned!!!

Information about risks to which this property is exposed is available on the Géorisques website : https://www.georisques.gouv.fr