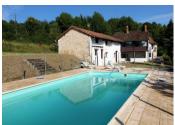

#### IN BRIEF

Situated on the outskirts of St Astier, this character property offers a main house, a gîte, a pigeon house, a swimming pool and a garage. The main house consists of a kitchen, a large living room, a large living/dining room (100 m²), 4 bedrooms, 2 bathrooms, 2 toilets and 2 verandas. The gîte consists of a kitchen, a living room, 2 bedrooms, a shower room and a toilet. The pigeon house has a bedroom, kitchen, bathroom and living room. Nearby: schools, shops, train station, quick access to the motorway (5 min)... Attention work to be planned