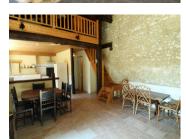

#### IN BRIEF

Situated on the outskirts of St Astier, this character property offers a main house, a gîte, a pigeon house, a swimming pool and a garage. The main house consists of a kitchen, a large living room, a large living/dining room (100 m²), 4 bedrooms, 2 bathrooms, 2 toilets and 2 verandas. The gîte consists of a kitchen, a living room, 2 bedrooms, a shower room and a toilet. The pigeon house has a bedroom, kitchen, bathroom and living room. Nearby: schools, shops, train station, quick access to the motorway (5 min)... Attention work to be planned

### **DESCRIPTION**

Main house: 280 m<sup>2</sup> with a living room of 100 m<sup>2</sup>.

Gîte: 80 m<sup>2</sup>. Dovecote: 50 m<sup>2</sup>.

Beware of works to be planned!!!

Information about risks to which this property is exposed is available on the Géorisques website : https://www.georisques.gouv.fr