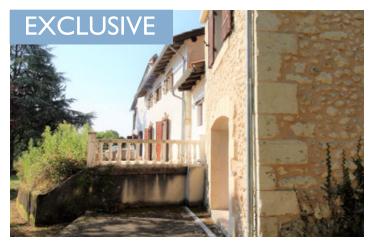

#### IN BRIEF

Situated on the outskirts of St Astier, this character property offers a main house, a gîte, a pigeon house, a swimming pool and a garage. The main house consists of a kitchen, a large living room, a large living/dining room (100 m²), 4 bedrooms, 2 bathrooms, 2 toilets and 2 verandas. The gîte consists of a kitchen, a living room, 2 bedrooms, a shower room and a toilet. The pigeon house has a bedroom, kitchen, bathroom and living room. Nearby: schools, shops, train station, quick access to the motorway (5 min)... Attention work to be planned

### **DESCRIPTION**

Main house: 280 m<sup>2</sup> with a living room of 100 m<sup>2</sup>.

Gîte: 80 m<sup>2</sup>. Dovecote: 50 m<sup>2</sup>.

Beware of works to be planned!!!

Information about risks to which this property is exposed is available on the Géorisques website : https://www.georisques.gouv.fr