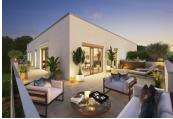

### IN BRIEF

Discover this new residence and enjoy a unique living experience in the heart of nature with top-of-the-range services for absolute comfort. This flat T3 of a surface of 62m2 composed of an entrance hall of 5.66m2, of a living room/open plan kitchen of 23.68m2, two bedrooms 14.49m2 and 9.06m2, a bathroom with double basins 5.46m2, an independent WC and a storeroom. A balcony of 14.09m2 completes the property. Location 2km from the quays of Saône 3,4Km from Collonges les Fontaines TER station 34km from Lyon Saint Exupéry international airport Bus lines 71, S3 and S16

An intimate living space par excellence, the residence features flats ranging from 2- to 5-room units, all of which are double-facing and have large bay windows that let in plenty of light.

Calm and relaxing with its 10,000m2 of secure garden accessible only to residents, this is a unique address.

Features

light...

Large sliding windows in the living room Aluminium or wooden aluminium joinery with sunshade and electric roller shutters. Landing door with high resistance to burglary Wide strip oak parquet flooring in the bedrooms Individual heating with floor cooling Fitted and equipped cupboards Closed box in the basement with socket and ceiling