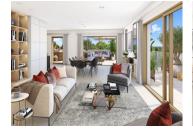

### IN BRIEF

Discover this new residence and enjoy a unique living experience in the heart of nature with top-of-the-range services for absolute comfort. This flat T3 of a surface of 62m2 composed of an entrance hall of 5.66m2, of a living room/open plan kitchen of 23.68m2, two bedrooms 14.49m2 and 9.06m2, a bathroom with double basins 5.46m2, an independent WC and a storeroom. A balcony of 14.09m2 completes the property. Location 2km from the quays of Saône 3,4Km from Collonges les Fontaines TER station 34km from Lyon Saint Exupéry international airport Bus lines 71, S3 and S16

An intimate living space par excellence, the residence features flats ranging from 2- to 5-room units, all of which are double-facing and have large bay windows that let in plenty of light.

Calm and relaxing with its 10,000m2 of secure garden accessible only to residents, this is a unique address.

Features

light...

Large sliding windows in the living room Aluminium or wooden aluminium joinery with sunshade and electric roller shutters. Landing door with high resistance to burglary Wide strip oak parquet flooring in the bedrooms Individual heating with floor cooling Fitted and equipped cupboards Closed box in the basement with socket and ceiling