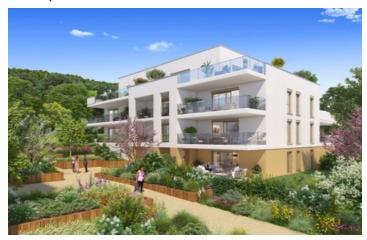

Saint-Cyr-au-Mont-d'Or. New 2 bedroom apartment for sale in the heart of the countryside. 62m2. Large balcony.

### IN BRIEF

Discover this new residence and enjoy a unique living experience in the heart of nature with top-of-the-range services for absolute comfort. This flat T3 of a surface of 62m2 composed of an entrance hall of 5.66m2, of a living room/open plan kitchen of 23.68m2, two bedrooms 14.49m2 and 9.06m2, a bathroom with double basins 5.46m2, an independent WC and a storeroom. A balcony of 14.09m2 completes the property. Location 2km from the quays of Saône 3,4Km from Collonges les Fontaines TER station 34km from Lyon Saint Exupéry international airport Bus lines 71, S3 and S16

### DESCRIPTION

Only 10 kilometres from the centre of Lyon, ideally connected by the A6 motorway, the town of Saint-Cyr-au Mont d'Or is undoubtedly the most popular of the Monts d'Or. This flat enjoys an exclusive location, just a stone's throw from the bus routes to Lyon and close to several public and private schools.

An intimate living space par excellence, the residence features flats ranging from 2- to 5-room units, all of which are double-facing and have large bay windows that let in plenty of light.

Calm and relaxing with its 10,000m2 of secure garden accessible only to residents, this is a unique address.