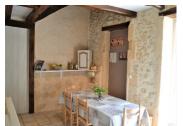

# DESCRIPTION

This family house is located in a charming village with medical services, school, bar, grocery shop ...

On the ground floor

- a living room of 26m2 with a wood-burning stove
- an open plan kitchen (to be converted) on the living room with stone walls of 18m2 opening onto a large terrace
- an office of 12m2
- a 5m2 bathroom with toilet