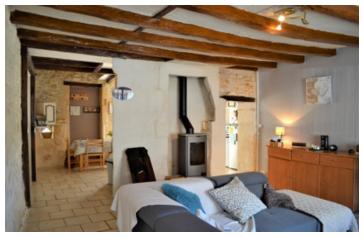

# DESCRIPTION

This family house is located in a charming village with medical services, school, bar, grocery shop ...

On the ground floor

- a living room of 26m2 with a wood-burning stove
- an open plan kitchen (to be converted) on the living room with stone walls of 18m2 opening onto a large terrace
- an office of 12m2
- a 5m2 bathroom with toilet