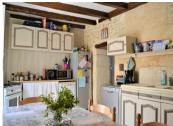

# DESCRIPTION

This family house is located in a charming village with medical services, school, bar, grocery shop ...

On the ground floor

- a living room of 26m2 with a wood-burning stove
- an open plan kitchen (to be converted) on the living room with stone walls of 18m2 opening onto a large terrace
- an office of 12m2
- a 5m2 bathroom with toilet