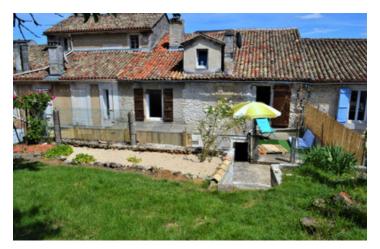

#### Charming four-bedroom house with small garden in a village 20 minutes from Angoulême.

### IN BRIEF

Pretty village house, new roof, 4 bedrooms and a garage. Close to amenities. 20 minutes from Angoulême.

ENERGY - DPE

NB. Quoted prices relate to euro transactions. Fluctuations in exchange rates are not the responsibility of the agency or those representing it. The agency and its representatives are not authorised to make or give guarantees relating to the property. These particulars do not form part of any contract but are to be taken as a general representation of the property. Any areas, measurements or distances are approximate. Text, photographs and plans, where applicable, are for guidance only. Leggett and its representatives have not tested services, equipment or facilities and cannot guarantee the same.

# DESCRIPTION

This family house is located in a charming village with medical services, school, bar, grocery shop ...

On the ground floor

- a living room of 26m2 with a wood-burning stove
- an open plan kitchen (to be converted) on the living room with stone walls of 18m2 opening onto a large terrace
- an office of 12m2
- a 5m2 bathroom with toilet

The land of  $370 m^2$  has trees, 2 terraces and small outbuildings

Only 20 minutes from Angoulême, 10 minutes from the Dordogne ....

This property offers space for the whole family! Come and visit it!