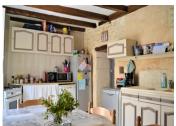

# DESCRIPTION

This family house is located in a charming village with medical services, school, bar, grocery shop ...

On the ground floor

- a living room of 26m2 with a wood-burning stove
- an open plan kitchen (to be converted) on the living room with stone walls of 18m2 opening onto a large terrace
- an office of 12m2
- a 5m2 bathroom with toilet