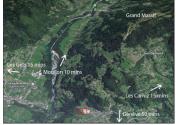

Annecy 50 minutes Geneva airport: 50 minutes Grand Massif ski resort: 15 minutes Porte de Soleil ski resort: 20 minutes