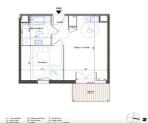

PLAN DE NIVEAU

### DESCRIPTION

Property Reference No A11829

Second floor apartment Open living space with lounge and ding area of 22m2 which leads onto the 5m2 terrasse. Fitted kitchen with appliances. Bedroom - 11.30 m2 Terrace - 5 m2

Family bathroom with bathtub/shower fitted with heated towel racks, lighting and mirror Independent WC Large format tiles in living spaces and wooden floors in bedrooms Electric blinds on all windows Parking spaces available