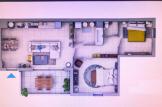

#### New 2 bed flat with terrace of 7 m and private parking in a quiet area but close to the historic centre.

## INFORMATION

| Town:          | Nîmes |
|----------------|-------|
| Department:    | Gard  |
| Bed:           | 2     |
| Bath:          | I     |
| Floor:         | 59 m2 |
| Outside Space: | 7 m2  |

#### DESCRIPTION

This 2 bed apartment will consist of 2 bedrooms, living room with open plan kitchen opens onto a south facing terrasse of about 7  $m^2$  to enjoy the sunny days, bathroom with bath and separate wc.