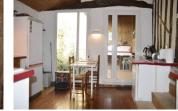

### DESCRIPTION

This lovely home and gite comprises :

Main house : Lounge 26.6 m<sup>2</sup> Study 12 m<sup>2</sup> Bedroom 14.2 m<sup>2</sup> Bedroom 11.2 m<sup>2</sup> Bathroom 7.6 m<sup>2</sup> Kitchen 14 m<sup>2</sup> Summer Kitchen 7.3 m<sup>2</sup> Mezzanine 28 m<sup>2</sup> Patio