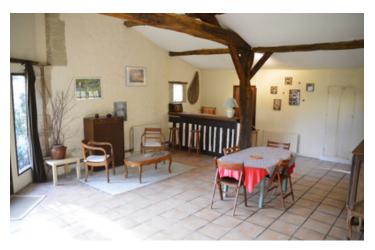

### IN BRIEF

Beautiful stone house with two bedrooms and a bathroom and a gite with a one bedroom and bathroom. An enormous barn with incredible potential. Gorgeous garden with lots of fruit trees and stunning views. Very peaceful setting. We love this and it will sell fast. Please ask for additional information, it will be our pleasure to take you to visit.

### DESCRIPTION

This lovely home and gite comprises :

Main house : Lounge 26.6 m<sup>2</sup> Study 12 m<sup>2</sup> Bedroom 14.2 m<sup>2</sup> Bedroom 11.2 m<sup>2</sup> Bathroom 7.6 m<sup>2</sup> Kitchen 14 m<sup>2</sup> Summer Kitchen 7.3 m<sup>2</sup> Mezzanine 28 m<sup>2</sup> Patio