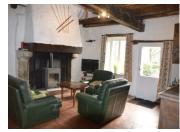

### DESCRIPTION

This lovely home and gite comprises :

Main house : Lounge 26.6 m<sup>2</sup> Study 12 m<sup>2</sup> Bedroom 14.2 m<sup>2</sup> Bedroom 11.2 m<sup>2</sup> Bathroom 7.6 m<sup>2</sup> Kitchen 14 m<sup>2</sup> Summer Kitchen 7.3 m<sup>2</sup> Mezzanine 28 m<sup>2</sup> Patio