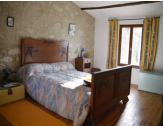

### DESCRIPTION

This lovely home and gite comprises :

Main house : Lounge 26.6 m<sup>2</sup> Study 12 m<sup>2</sup> Bedroom 14.2 m<sup>2</sup> Bedroom 11.2 m<sup>2</sup> Bathroom 7.6 m<sup>2</sup> Kitchen 14 m<sup>2</sup> Summer Kitchen 7.3 m<sup>2</sup> Mezzanine 28 m<sup>2</sup> Patio

Gite : Living room 43.7 m<sup>2</sup> Bedroom 13.5 m<sup>2</sup> Bathroom 7 m<sup>2</sup>

Barn 141 m<sup>2</sup> Covered area in front of the barn 54 m<sup>2</sup>

Information about risks to which this property is exposed is available on the Géorisques website : https://www.georisques.gouv.fr