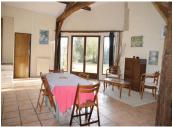

Gite : Living room 43.7 m<sup>2</sup> Bedroom 13.5 m<sup>2</sup> Bathroom 7 m<sup>2</sup>

Barn 141 m<sup>2</sup> Covered area in front of the barn 54 m<sup>2</sup>

Information about risks to which this property is exposed is available on the Géorisques website : https://www.georisques.gouv.fr