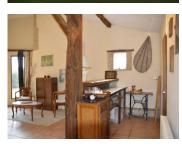

### DESCRIPTION

This lovely home and gite comprises :

Main house : Lounge 26.6 m<sup>2</sup> Study 12 m<sup>2</sup> Bedroom 14.2 m<sup>2</sup> Bedroom 11.2 m<sup>2</sup> Bathroom 7.6 m<sup>2</sup> Kitchen 14 m<sup>2</sup> Summer Kitchen 7.3 m<sup>2</sup> Mezzanine 28 m<sup>2</sup> Patio