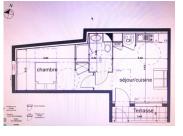

New I bedroom flat with terrace of 7 m and private parking in a quiet area but close to the historic centre.

### DESCRIPTION

This I bed apartment will consist of a I bedroom, living room with open plan kitchen opens onto a terase of about 7  $m^2$  to enjoy the sunny days, bathroom with shower and wc.

Nîmes is a dynamic city which is developing economically and modernizing.