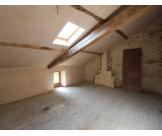

#### Upstairs:

Landing area and corridor, 30.8 m2. Bedroom 29 m2, with wooden floor and provision for bath and WC Bedroom, 25, m2, with wooden floor Bedroom, 15.6 m2, with wooden floor Bathroom, 12.4 m2 (unfitted). Separate WC.