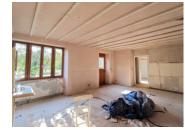

### DESCRIPTION

This is a description layout. All areas are to finish - there are no fixtures and fittings in place.

#### Ground floor:

Kitchen/breakfast area, 32 m2, (unfitted) with door to front garden

Dining Room, 15.7 m2, giving access to a shower room and WC, 2.6 m2.

Lounge, 24. 5 m2, with open chimney and door to front garden

#### Upstairs:

Landing area and corridor, 30.8 m2. Bedroom 29 m2, with wooden floor and provision for bath and WC Bedroom, 25, m2, with wooden floor Bedroom, 15.6 m2, with wooden floor Bathroom, 12.4 m2 (unfitted). Separate WC.