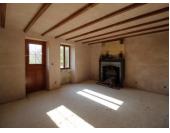

### DESCRIPTION

This is a description layout. All areas are to finish - there are no fixtures and fittings in place.

#### Ground floor:

Kitchen/breakfast area, 32 m2, (unfitted) with door to front garden

Dining Room, 15.7 m2, giving access to a shower room and WC, 2.6 m2.

Lounge, 24. 5 m2, with open chimney and door to front garden