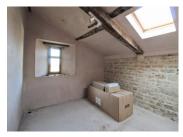

#### Upstairs:

Landing area and corridor, 30.8 m2. Bedroom 29 m2, with wooden floor and provision for bath and WC Bedroom, 25, m2, with wooden floor Bedroom, 15.6 m2, with wooden floor Bathroom, 12.4 m2 (unfitted). Separate WC.