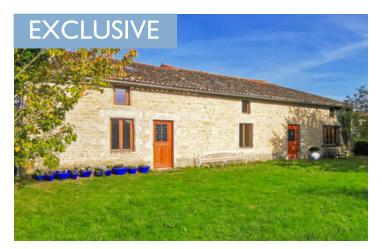

#### To renovate: Large 3 bedroom house with exposed stonework and a large plot of land.

## IN BRIEF

This partially renovated village house, with first fix complete, offers space, character and a field large enough to keep ponies. Features include three bedrooms, a sitting room with chimney and a separate dining room, mains drainage and workshop/barn. Situated in a popular village, just 4.5km from Lezay for the weekly market and shops.

#### www.frenchestateagents.com

Ref: A11073 Price: 104 500 EUR agency fees included: 10 % TTC to be paid by the buyer (95 000 EUR without fees)