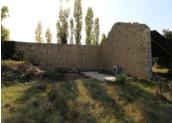

Rear reception room / snug, 31.4 m2, with stairway and door to the rear garden and barn.

Outside : Barn 67m2.

Situated 5 minutes from Lezay, with its weekly market and shops; 46 km from Niort; 50 km from Poitiers; and 110 km from La Rochelle.

Information about risks to which this property is exposed is available on the Géorisques website : https://www.georisques.gouv.fr