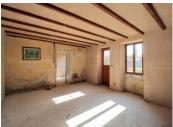

### DESCRIPTION

This is a description layout. All areas are to finish - there are no fixtures and fittings in place.

Rear reception room / snug, 31.4 m2, with stairway and door to the rear garden and barn.

#### Upstairs:

Landing area and corridor, 30.8 m2. Bedroom 29 m2, with wooden floor and provision for bath and WC Bedroom, 25, m2, with wooden floor Bedroom, 15.6 m2, with wooden floor Bathroom, 12.4 m2 (unfitted). Separate WC.