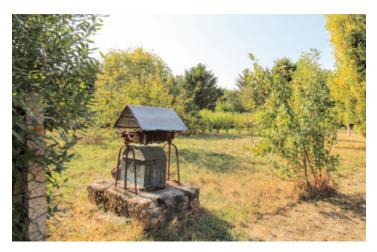

## IN BRIEF

This partially renovated village house, with first fix complete, offers space, character and a field large enough to keep ponies. Features include three bedrooms, a sitting room with chimney and a separate dining room, mains drainage and workshop/barn. Situated in a popular village, just 4.5km from Lezay for the weekly market and shops.

Outside : Barn 67m2.

Situated 5 minutes from Lezay, with its weekly market and shops; 46 km from Niort; 50 km from Poitiers; and 110 km from La Rochelle.

Information about risks to which this property is exposed is available on the Géorisques website : https://www.georisques.gouv.fr