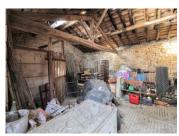

Outside : Barn 67m2.

Situated 5 minutes from Lezay, with its weekly market and shops; 46 km from Niort; 50 km from Poitiers; and 110 km from La Rochelle.

Information about risks to which this property is exposed is available on the Géorisques website : https://www.georisques.gouv.fr