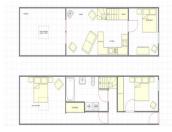

### DESCRIPTION

The current approved planning is for a three bedrooms, family bathroom, an open plan kitchen, diner leading out onto the terrace with views of the mountains.

Trevillach is the next village from Montalba, 2 minutes by car, where the grape growing region starts after the mountains. You can see straight across to Canigou Mountain and across towards the ski stations.