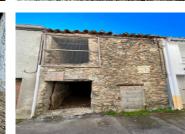

Stone barn to renovate in Trevillach, planning already approved for three bedrooms,

## IN BRIEF

Stone barn to renovate in Trevillach, planning already approved and water and electric by the door, the potential roof terrace offers amazing views across to the mountains and down towards the plain.

### DESCRIPTION

The current approved planning is for a three bedrooms, family bathroom, an open plan kitchen, diner leading out onto the terrace with views of the mountains.

Trevillach is the next village from Montalba, 2 minutes by car, where the grape growing region starts after the mountains. You can see straight across to Canigou Mountain and across towards the ski stations.