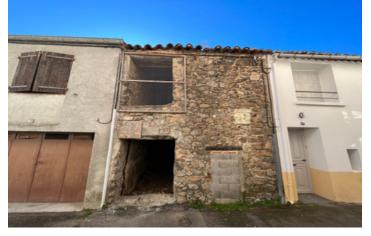

Stone barn to renovate in Trevillach, planning already approved for three bedrooms,

## IN BRIEF

Stone barn to renovate in Trevillach, planning already approved and water and electric by the door, the potential roof terrace offers amazing views across to the mountains and down towards the plain.

### DESCRIPTION

The current approved planning is for a three bedrooms, family bathroom, an open plan kitchen, diner leading out onto the terrace with views of the mountains.

Trevillach is the next village from Montalba, 2 minutes by car, where the grape growing region starts after the mountains. You can see straight across to Canigou Mountain and across towards the ski stations.