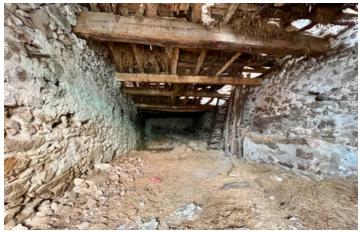

Stone barn to renovate in Trevillach, planning already approved for three bedrooms,

## IN BRIEF

Stone barn to renovate in Trevillach, planning already approved and water and electric by the door, the potential roof terrace offers amazing views across to the mountains and down towards the plain.

### DESCRIPTION

The current approved planning is for a three bedrooms, family bathroom, an open plan kitchen, diner leading out onto the terrace with views of the mountains.

Trevillach is the next village from Montalba, 2 minutes by car, where the grape growing region starts after the mountains. You can see straight across to Canigou Mountain and across towards the ski stations.