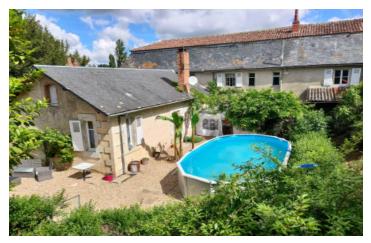

Detached mill house in riverside location to renovate + renovated 2 bed cottage; barns & about 3 acres of land

| Town:       | Persac    |  |
|-------------|-----------|--|
| Department: | Vienne    |  |
| Bed:        | 5         |  |
| Bath:       | 3         |  |
| Floor:      | 185 m2    |  |
| Plot Size:  | l 2880 m2 |  |

# IN BRIEF

Don't delay to come and see this amazing property. The house currently offers about 125m<sup>2</sup> of habitable space but there is much more just waiting to be developed. Land and everything set at different levels with beautiful river bank gardens. Easy to get to this is just 7 minutes off the main road between Poitiers (37 km)and Limoges (80 km) both with international airports. There is a railway station at Lussac-les-Chateaux, about five minutes by car from this property. Please ask me for more photos - there is no way you can see all that you should see from these ten!