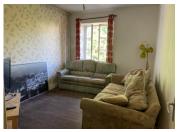

#### DESCRIPTION

A lovely big traditional kitchen/dining room (approx 40m<sup>2</sup>) is approached directly via a glazed door from the private courtyard garden and has a newly fitted kitchen with a sink, an island with nine soft-closing drawers and a full height built-in cupboard. Behind the dining room is a sitting room (approx: 13m<sup>2</sup>) and a downstairs toilet with a shower and utility room behind. An entrance hall (approx 5m<sup>2</sup>) leads from the back door (parking area) to the kitchen and stairs to the first floor.