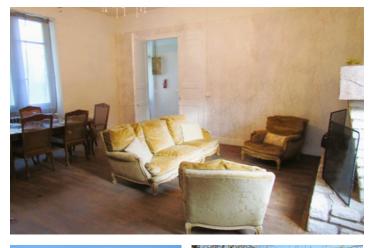

#### DESCRIPTION

A lovely big traditional kitchen/dining room (approx 40m<sup>2</sup>) is approached directly via a glazed door from the private courtyard garden and has a newly fitted kitchen with a sink, an island with nine soft-closing drawers and a full height built-in cupboard. Behind the dining room is a sitting room (approx: 13m<sup>2</sup>) and a downstairs toilet with a shower and utility room behind. An entrance hall (approx 5m<sup>2</sup>) leads from the back door (parking area) to the kitchen and stairs to the first floor.