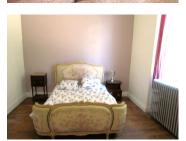

On the first floor a long passage leads to two large bedrooms  $(15m^2 \text{ and } 14m^2)$  one with en-suite bathroom  $(7m^2)$  with a corner bath, corner shower, basin and toilet, and the other with a small room with potential for being an en-suite shower room with a curved wall. At the end of the landing is a large parental suite consisting of a bedroom  $(27m^2)$ a bathroom  $(7m^2)$  with a claw-foot bath and corner shower and a private dressing room  $(5m^2)$ .