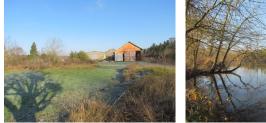

Detached mill house in riverside location to renovate + renovated 2 bed cottage; barns & about 3 acres of land

| Town:       | Persac    |  |
|-------------|-----------|--|
| Department: | Vienne    |  |
| Bed:        | 5         |  |
| Bath:       | 3         |  |
| Floor:      | 185 m2    |  |
| Plot Size:  | l 2880 m2 |  |

# IN BRIEF

Don't delay to come and see this amazing property. The house currently offers about 125m<sup>2</sup> of habitable space but there is much more just waiting to be developed. Land and everything set at different levels with beautiful river bank gardens. Easy to get to this is just 7 minutes off the main road between Poitiers (37 km)and Limoges (80 km) both with international airports. There is a railway station at Lussac-les-Chateaux, about five minutes by car from this property. Please ask me for more photos - there is no way you can see all that you should see from these ten!