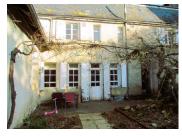

#### DESCRIPTION

A lovely big traditional kitchen/dining room (approx 40m<sup>2</sup>) is approached directly via a glazed door from the private courtyard garden and has a newly fitted kitchen with a sink, an island with nine soft-closing drawers and a full height built-in cupboard. Behind the dining room is a sitting room (approx: 13m<sup>2</sup>) and a downstairs toilet with a shower and utility room behind. An entrance hall (approx 5m<sup>2</sup>) leads from the back door (parking area) to the kitchen and stairs to the first floor.