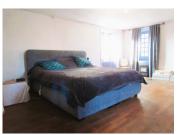

On the first floor a long passage leads to two large bedrooms  $(15m^2 \text{ and } 14m^2)$  one with en-suite bathroom  $(7m^2)$  with a corner bath, corner shower, basin and toilet, and the other with a small room with potential for being an en-suite shower room with a curved wall. At the end of the landing is a large parental suite consisting of a bedroom  $(27m^2)$ a bathroom  $(7m^2)$  with a claw-foot bath and corner shower and a private dressing room  $(5m^2)$ .