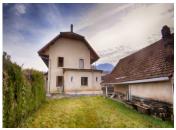

## DESCRIPTION

The 1880m2 plot of constructible land is large enough for the parking and garages required for the project plus private rear gardens for each apartment. Behind the farm is a hangar which can be demolished in order to build a new detached house with an 80m2 footprint and its own private garden