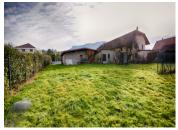

## DESCRIPTION

The 1880m2 plot of constructible land is large enough for the parking and garages required for the project plus private rear gardens for each apartment. Behind the farm is a hangar which can be demolished in order to build a new detached house with an 80m2 footprint and its own private garden