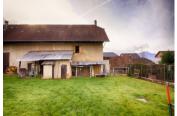

## DESCRIPTION

The 1880m2 plot of constructible land is large enough for the parking and garages required for the project plus private rear gardens for each apartment. Behind the farm is a hangar which can be demolished in order to build a new detached house with an 80m2 footprint and its own private garden