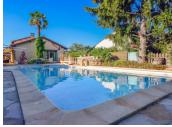

## IN BRIEF

A few minutes from the magnificent banks of the Rhône, this south-facing house has been designed to take full advantage of the 2 terraces during convivial moments around the pool area with its jacuzzi and fully equipped summer kitchen. It offers on 2 levels, 3 bedrooms of 12 to 25 m<sup>2</sup>, a pleasant kitchen / living room / dining room of 63 m<sup>2</sup>, an office / games room of 25 m<sup>2</sup>, 2 bathrooms, 2 toilets, a laundry room of 15 m<sup>2</sup> and a large underground cellar. The house has a separate office area of 70 m<sup>2</sup> which can be converted into an apartment, and a double garage of 73 m<sup>2</sup>. 5 minutes from all amenities (schools, shopping centre and town centre) Sablons is located 40 minutes from Valence and the south of Lyon and 2 hours and 30 minutes from the sea and ski resorts.