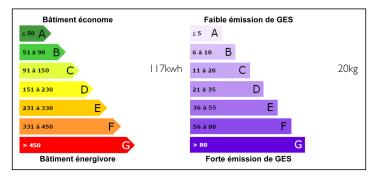

Ref: A10340

Sablons (38) spacious house of 178 m with swimming pool, landscaped grounds of 1940m and view of Mount Pilat

ENERGY - DPE