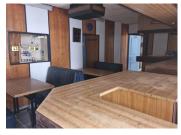

On first floor

Living Room: 3.8m 2.6m Bathroom: 3.3m × 1.1m Bedroom 1: 4m × 3.2 Bedroom 2: 4m × 3.1m Bedroom 3: 4m × 1.9m

\_\_\_\_\_

Information about risks to which this property is exposed is available on the Géorisques website : https://www.georisques.gouv.fr