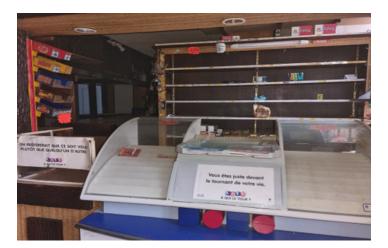

## IN BRIEF

Open to offers! Within easy reach of all local services this large property offers opportunities. To create a large home, a bed and breakfast, hostel, shop or restaurant and bar - all subject to appropriate permissions. There currently 4/5 bedrooms, living room and bathroom upstairs and the groundfloor is split into separate open plan areas, which could easily be enclosed again.

#### Open to offers!

In the centre of the pretty village, popular with tourists and summer visitors. With easy access to the RN12, the beautiful Pink Granite Coast and medieval towns of Guingamp, Lannion and Morlaix with main line connections to Paris. This property offers several opportunites for a home or business.

The accommodation comprises:

On ground floor

Entrance area: 5.3m x 3m

Main restaurant area: 8.95m x 4.35m

Bar:  $9.7m \times 5m$ 

Stairs giving access to upstairs room: 5.2 x 3.7m

Utility Area

2 Wash rooms with WCs Kitchen/Bar:  $8m \times 4.8m$ Second kitchen:  $3.3m \times 3.1m$ 