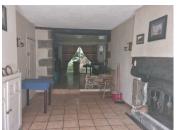

The accommodation comprises:

On ground floor

Entrance area: 5.3m x 3m

Main restaurant area: 8.95m x 4.35m

Bar:  $9.7m \times 5m$ 

Stairs giving access to upstairs room: 5.2 x 3.7m

Utility Area

2 Wash rooms with WCs Kitchen/Bar:  $8m \times 4.8m$ Second kitchen:  $3.3m \times 3.1m$ 