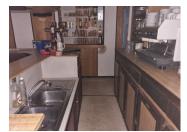

The accommodation comprises:

On ground floor

Entrance area: 5.3m x 3m

Main restaurant area: 8.95m x 4.35m

Bar:  $9.7m \times 5m$ 

Stairs giving access to upstairs room: 5.2 x 3.7m

Utility Area

2 Wash rooms with WCs Kitchen/Bar:  $8m \times 4.8m$ Second kitchen:  $3.3m \times 3.1m$ 