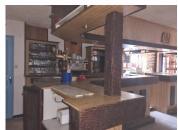

The accommodation comprises:

On ground floor

Entrance area: 5.3m x 3m

Main restaurant area: 8.95m x 4.35m

Bar:  $9.7m \times 5m$ 

Stairs giving access to upstairs room: 5.2 x 3.7m

Utility Area

2 Wash rooms with WCs Kitchen/Bar:  $8m \times 4.8m$ Second kitchen:  $3.3m \times 3.1m$ 