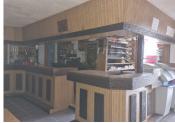

The accommodation comprises:

On ground floor

Entrance area: 5.3m x 3m

Main restaurant area: 8.95m x 4.35m

Bar:  $9.7m \times 5m$ 

Stairs giving access to upstairs room: 5.2 x 3.7m

Utility Area

2 Wash rooms with WCs Kitchen/Bar:  $8m \times 4.8m$ Second kitchen:  $3.3m \times 3.1m$ 