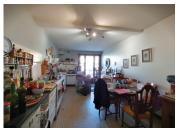

### On the ground floor:

- \*Kitchen/dining room (20.46m²) double sink, tiled floor and cupboards
- \*Sitting room (11.56m²) tiled floor and doors to the courtyard
- \*Inner hall with staircase (9.64m²)
- \*Shower room with WC cubicle (5m²) shower, hand basin and cupboards