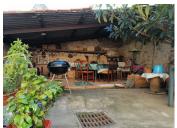

#### **OUTSIDE**:

Lovely bright courtyard (60m²) with plenty of room for pot plants and sitting out, rainwater recuperator, large covered dining area

Small outbuilding  $14m^2$  which is next to the sitting room and used to be part of the house, stone fireplace