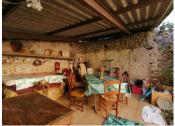

## IN BRIEF

BARGAIN! - Lovely bright stone house in a riverside village a 1 minute stroll to the Dordogne river and in walking distance to the bakery, chemist and newsagent. A lovely family home or a perfect lock up and leave. In overall good condition. On the ground floor, a large family kitchen/diner, sitting room with doors to the courtyard and covered terrace, downstairs shower room and WC, garage with doors from the front and access to the courtyard. A wooden staircase takes you upstairs to a large landing (study/library area), 3 bedrooms, a large bathroom with views to the river, separate WC, and a storage room. Outside a 60m<sup>2</sup> courtyard including a covered eating area, and a small outbuilding with fireplace adjoining the sitting room which could be connected. The village also has schools and the larger towns of Ste Foy la Grande and Castillon la Bataille offer...

### On the ground floor:

- \*Kitchen/dining room (20.46m²) double sink, tiled floor and cupboards
- \*Sitting room (11.56m²) tiled floor and doors to the courtyard
- \*Inner hall with staircase (9.64m²)
- \*Shower room with WC cubicle (5m²) shower, hand basin and cupboards

### Door to garage

\*Integral garage (16.32) plumbing for washing machine, doors to front and corridor to back courtyard, gas boiler

#### Wooden staircase to:

- \*Large landing (20.13m²) office/study area, wooden floor
- \*Bedroom (11.32m²) views over courtyard and to river, wooden floor
- \*Bedroom (16.34m²) wooden floor
- \*Bedroom (15m²) wooden floor
- \*Bathroom (8.60m²) bath, hand basin, bidet, views to the river
- \*Separate WC
- \*Storage room (10.50m<sup>2</sup>) trap to loft