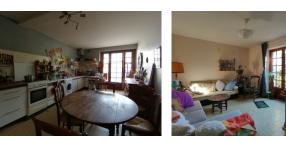

### On the ground floor:

- \*Kitchen/dining room (20.46m²) double sink, tiled floor and cupboards
- \*Sitting room (11.56m²) tiled floor and doors to the courtyard
- \*Inner hall with staircase (9.64m²)
- \*Shower room with WC cubicle (5m²) shower, hand basin and cupboards

## IN BRIEF

BARGAIN! - Lovely bright stone house in a riverside village a 1 minute stroll to the Dordogne river and in walking distance to the bakery, chemist and newsagent. A lovely family home or a perfect lock up and leave. In overall good condition. On the ground floor, a large family kitchen/diner, sitting room with doors to the courtyard and covered terrace, downstairs shower room and WC, garage with doors from the front and access to the courtyard. A wooden staircase takes you upstairs to a large landing (study/library area), 3 bedrooms, a large bathroom with views to the river, separate WC, and a storage room. Outside a 60m<sup>2</sup> courtyard including a covered eating area, and a small outbuilding with fireplace adjoining the sitting room which could be connected. The village also has schools and the larger towns of Ste Foy la Grande and Castillon la Bataille offer...