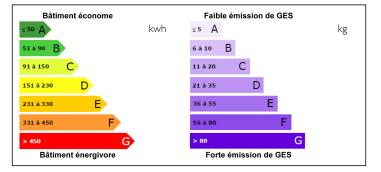

Price: 620 000 EUR agency fees to be paid by the seller

#### High quality 3 bedroom new build apartment with terrace for sale in St-Germain-en-Laye, parking and cellar.











### ENERGY - DPE



# INFORMATION

| Town:          | Saint-Germain-en-Laye |
|----------------|-----------------------|
| Department:    | Yvelines              |
| Bed:           | 3                     |
| Bath:          | 2                     |
| Floor:         | 86 m2                 |
| Outside Space: | 53 m2                 |

### IN BRIEF

A stunning 3 bedroom apartment of 86m2 in Saint-Germain-en-Laye. Ideally located near the International Lycée and 30 minutes from Paris by public transport, RER A, this bright, high quality first floor flat is enhanced by a 28m2 terrace plus a 6m2 balcony . Quiet and functional, well thought out, offering a well-designed living space with all the comforts of a residence. Under construction with a lift and ready to move into in SEPTEMBER 2024. Resolutely built for