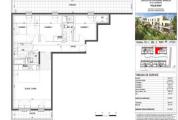

## DESCRIPTION

3 BEDROOM APARTMENT : ref A09541 The rooms in m2:

Entrance: 10,60 m2 Kitchen/Living room : 31,30 m2 Bedroom 1: 12,40 m2 Bedroom 2: 9,50 m2 Bedroom 3: 11,40 m2 Bathroom: 5,70 m2 Shower Room/WC: 4,30 m2 WC: 2,20 m2 Total living Space: 87,40 m2

Terrace: 31,50 m2 Balcony: 6,10m2 Total space : 121,80 m2