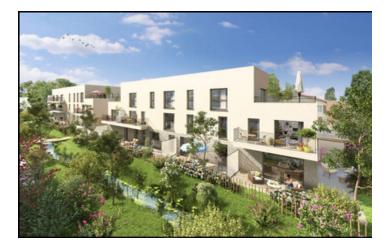

### IN BRIEF

A stunning 3 bedroom apartment of 86m2 in Saint-Germain-en-Laye. Ideally located near the International Lycée and 30 minutes from Paris by public transport, RER A, this bright, high quality first floor flat is enhanced by a 28m2 terrace plus a 6m2 balcony . Quiet and functional, well thought out, offering a well-designed living space with all the comforts of a residence. Under construction with a lift and ready to move into in SEPTEMBER 2024. Resolutely built for a 21st century lifestyle, this is a unique opportunity to purchase a beautiful new build apartment. It comprises an entrance hall leading to a beautiful living room with a fully equipped kitchen, a family bathroom a separate WC, 3 bedrooms, another shower room with WC. This flat has its own cellar and 2 parking spaces in the basement, and access to the bicycle storage room. It benefits from a contemporary and elegant...

#### THE RESIDENCE:

An intimate and a low-rise building, the development offers a contemporary and elegant architecture with a number of flats, from studios to 5 roomed apartments. All of them open onto the outside world (terrace, balcony or private garden) and are fitted out with quality utilities. Finally, for your convenience, the development includes a bicycle room, cellars and a basement car park.