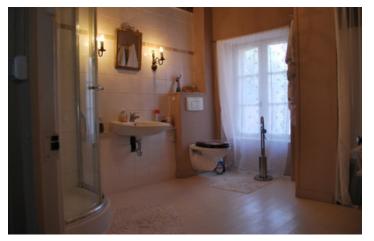

### DESCRIPTION

Ground Floor Kitchen 5.2m x 5.6m Dining Room / Living Room 6.7m x 5m Living room 4.3m x 6.3m Hallway 3.4mx 6.3m Bathroom 1.7m x 2.2m

Three staircases to first floor Bedroom 1 5.2m  $\times$  5.7m Shower room / toilet 2.8m  $\times$  2.7m Bedroom 2 5m  $\times$  5.4m Stairs to attic Bedroom 3 6.5m  $\times$  4.5m Stairs to second floor bedroom 4 3.7m  $\times$  6.1m Stairs to second floor bedroom 5 5.3m 8.6m