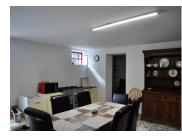

### DESCRIPTION

Ground Floor Kitchen 5.2m x 5.6m Dining Room / Living Room 6.7m x 5m Living room 4.3m x 6.3m Hallway 3.4mx 6.3m Bathroom 1.7m x 2.2m

Three staircases to first floor Bedroom 1 5.2m  $\times$  5.7m Shower room / toilet 2.8m  $\times$  2.7m Bedroom 2 5m  $\times$  5.4m Stairs to attic Bedroom 3 6.5m  $\times$  4.5m Stairs to second floor bedroom 4 3.7m  $\times$  6.1m Stairs to second floor bedroom 5 5.3m 8.6m