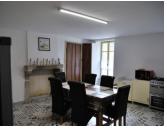

### DESCRIPTION

Ground Floor Kitchen 5.2m x 5.6m Dining Room / Living Room 6.7m x 5m Living room 4.3m x 6.3m Hallway 3.4mx 6.3m Bathroom 1.7m x 2.2m

Three staircases to first floor Bedroom 1 5.2m  $\times$  5.7m Shower room / toilet 2.8m  $\times$  2.7m Bedroom 2 5m  $\times$  5.4m Stairs to attic Bedroom 3 6.5m  $\times$  4.5m Stairs to second floor bedroom 4 3.7m  $\times$  6.1m Stairs to second floor bedroom 5 5.3m 8.6m