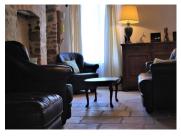

### DESCRIPTION

Ground Floor Kitchen 5.2m x 5.6m Dining Room / Living Room 6.7m x 5m Living room 4.3m x 6.3m Hallway 3.4mx 6.3m Bathroom 1.7m x 2.2m

Three staircases to first floor Bedroom 1 5.2m  $\times$  5.7m Shower room / toilet 2.8m  $\times$  2.7m Bedroom 2 5m  $\times$  5.4m Stairs to attic Bedroom 3 6.5m  $\times$  4.5m Stairs to second floor bedroom 4 3.7m  $\times$  6.1m Stairs to second floor bedroom 5 5.3m 8.6m