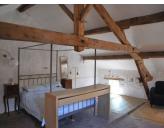

### DESCRIPTION

Ground Floor Kitchen 5.2m x 5.6m Dining Room / Living Room 6.7m x 5m Living room 4.3m x 6.3m Hallway 3.4mx 6.3m Bathroom 1.7m x 2.2m

Three staircases to first floor Bedroom 1 5.2m  $\times$  5.7m Shower room / toilet 2.8m  $\times$  2.7m Bedroom 2 5m  $\times$  5.4m Stairs to attic Bedroom 3 6.5m  $\times$  4.5m Stairs to second floor bedroom 4 3.7m  $\times$  6.1m Stairs to second floor bedroom 5 5.3m 8.6m