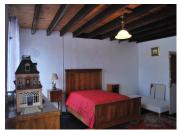

### DESCRIPTION

Ground Floor Kitchen 5.2m x 5.6m Dining Room / Living Room 6.7m x 5m Living room 4.3m x 6.3m Hallway 3.4mx 6.3m Bathroom 1.7m x 2.2m

Three staircases to first floor Bedroom 1 5.2m  $\times$  5.7m Shower room / toilet 2.8m  $\times$  2.7m Bedroom 2 5m  $\times$  5.4m Stairs to attic Bedroom 3 6.5m  $\times$  4.5m Stairs to second floor bedroom 4 3.7m  $\times$  6.1m Stairs to second floor bedroom 5 5.3m 8.6m