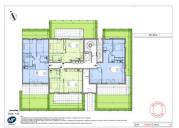

### DESCRIPTION

A lovely two bedroom 57.9m2 off plan apartment consisting of:

Entrance hall with storage Large and airy open plan living space Two Bedrooms with built in storage Terrace - 12.3m2