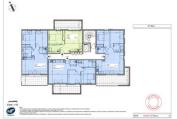

### DESCRIPTION

A lovely two bedroom 57.9m2 off plan apartment consisting of:

Entrance hall with storage Large and airy open plan living space Two Bedrooms with built in storage Terrace - 12.3m2