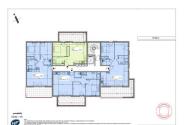

### DESCRIPTION

A lovely two bedroom 57.9m2 off plan apartment consisting of:

Entrance hall with storage Large and airy open plan living space Two Bedrooms with built in storage Terrace - 12.3m2