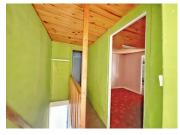

Upstairs are two bedrooms (12.16m2 and 8.22m2), one of which leads to the mezzanine (6.05m2) and a shower room (3m2)

The property is connected to conforming mains drains, Fibre is in the town, electric and water are connected but not in use.