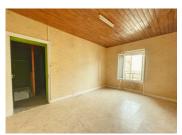

## DESCRIPTION

The property at present has an enclosed small courtyard.

Inside the property the kitchen is (11.65m2), sitting room (12.26m2), small shower area and separate WC. Room with cement floor and mezzanine above, access from bedroom two.