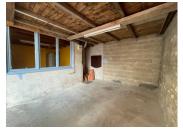

## DESCRIPTION

The property at present has an enclosed small courtyard.

Inside the property the kitchen is (11.65m2), sitting room (12.26m2), small shower area and separate WC. Room with cement floor and mezzanine above, access from bedroom two.