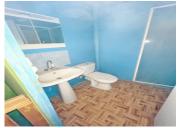

## DESCRIPTION

The property at present has an enclosed small courtyard.

Inside the property the kitchen is (11.65m2), sitting room (12.26m2), small shower area and separate WC. Room with cement floor and mezzanine above, access from bedroom two.

Upstairs are two bedrooms (12.16m2 and 8.22m2), one of which leads to the mezzanine (6.05m2) and a shower room (3m2)

The property is connected to conforming mains drains, Fibre is in the town, electric and water are connected but not in use.