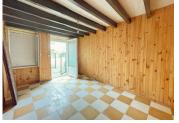

Upstairs are two bedrooms (12.16m2 and 8.22m2), one of which leads to the mezzanine (6.05m2) and a shower room (3m2)

The property is connected to conforming mains drains, Fibre is in the town, electric and water are connected but not in use.