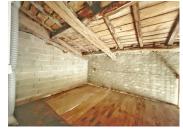

## DESCRIPTION

The property at present has an enclosed small courtyard.

Inside the property the kitchen is (11.65m2), sitting room (12.26m2), small shower area and separate WC. Room with cement floor and mezzanine above, access from bedroom two.

Upstairs are two bedrooms (12.16m2 and 8.22m2), one of which leads to the mezzanine (6.05m2) and a shower room (3m2)

The property is connected to conforming mains drains, Fibre is in the town, electric and water are connected but not in use.