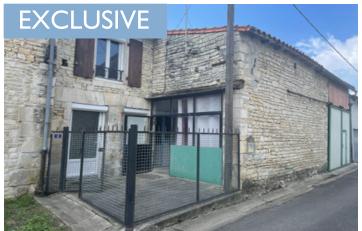

### IN BRIEF

Property with lots of potential, in walking distance to all amenities. You may be looking for a rental income, holiday home or a first property in the area. The house needs updating inside. The location is the selling point.

## DESCRIPTION

The property at present has an enclosed small courtyard.

Inside the property the kitchen is (11.65m2), sitting room (12.26m2), small shower area and separate WC. Room with cement floor and mezzanine above, access from bedroom two.