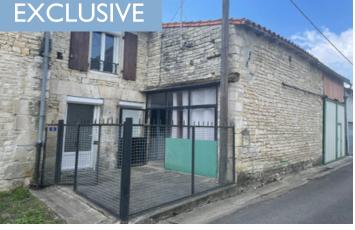

### IN BRIEF

Property with lots of potential, in walking distance to all amenities. You may be looking for a rental income, holiday home or a first property in the area. The house needs updating inside. The location is the selling point.

## DESCRIPTION

The property at present has an enclosed small courtyard.

Inside the property the kitchen is (11.65m2), sitting room (12.26m2), small shower area and separate WC. Room with cement floor and mezzanine above, access from bedroom two.