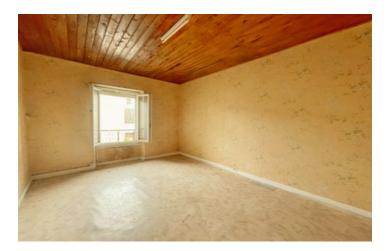

## DESCRIPTION

The property at present has an enclosed small courtyard.

Inside the property the kitchen is (11.65m2), sitting room (12.26m2), small shower area and separate WC. Room with cement floor and mezzanine above, access from bedroom two.

Upstairs are two bedrooms (12.16m2 and 8.22m2), one of which leads to the mezzanine (6.05m2) and a shower room (3m2)

The property is connected to conforming mains drains, Fibre is in the town, electric and water are connected but not in use.