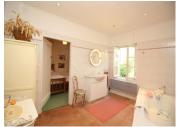

Bathroom with WC, Washbasin and bath. approx 3.6m x 2.8m

On the large landing there is a further staircase providing access to the large attic space.

Outside, the property has a private courtyard...