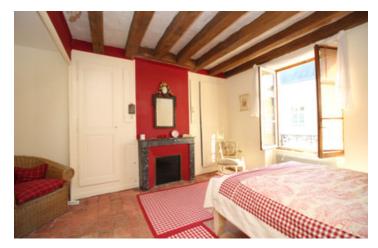

A staircase leads up to the 1st floor where you will find 3 further bedrooms off of a large landing area. Bedroom 2 - approx  $4.8m \times 4m$  - has a sealed feature fireplace and electric heater .

Bedroom 3 - approx  $4.5m \times 4.5m$  - has a sealed feature fireplace and electric heater and provides access to the roof terrace which is approx  $4m \times 5m$  Bedroom 4 - approx  $3.4m \times 2.9m$ 