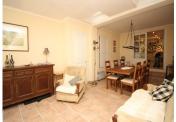

To the right of the front door there is an open plan living area with a modern fitted kitchen to the rear. The kitchen is fully equipped with integrated appliances including a fridge, freezer, oven and hob. It is heated by electric heaters and also has a small open fire. Approx total area  $6.9m \times 5.3m$ 

A further Lounge-dining area is accessed through the kitchen. This room also has an external door which leads to the street and so could be utilised as another entrance to the property. Approx.  $8m \times 3.8m$ 