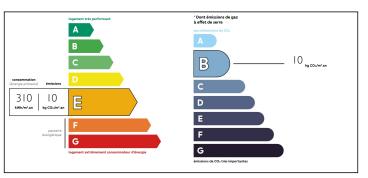

Ref: A08340

Price: 119 950 EUR

agency fees to be paid by the seller

#### Spacious 4-bed Village Centre Property in Ecueille. Courtyard, 1st floor Terrace and Outbuilding.



# INFORMATION

Town: Écueillé

Department: Indre

Bed: 4

Bath: 2

Floor: 144 m2

Plot Size: 312 m2













### IN BRIEF

Situated in the centre of the village this spacious 4 bedroom property with large living area benefits from a modern fitted kitchen and appliances, 4 bedrooms one of which is on the ground floor and has its own en-suite shower room. In addition to the living space the property also has a first floor terrace and a fantastic courtyard and outbuilding where you can enjoy alfresco dining no matter what the weather.





NB. Quoted prices relate to euro transactions. Fluctuations in exchange rates are not the responsibility of the agency or those representing it. The agency and its representatives are not authorised to make or give guarantees relating to the property. These particulars do not form part of any contract but are to be taken as a general representation of the property. Any areas, measurements or distances are approximate. Text, photographs and plans, where applicable, are for guidance only. Leggett and its representatives have not tested services, equipment or facilities and cannot guarantee the same.

Particulars for off-plan purchases are intended as a guide only. Final finishes to the property may vary. Purchasers are advised to engage a solicitor to check the plans and specifications as