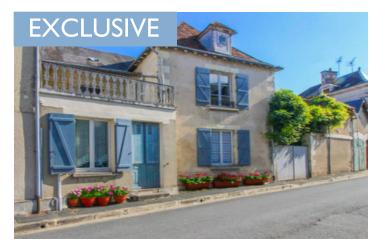

#### Spacious 4-bed Village Centre Property in Ecueille. Courtyard, 1st floor Terrace and Outbuilding.

# INFORMATION

Town: Écueillé

Department: Indre

Bed: 4

Bath: 2

Floor: 144 m2

Plot Size: 312 m2

### IN BRIEF

Situated in the centre of the village this spacious 4 bedroom property with large living area benefits from a modern fitted kitchen and appliances, 4 bedrooms one of which is on the ground floor and has its own en-suite shower room. In addition to the living space the property also has a first floor terrace and a fantastic courtyard and outbuilding where you can enjoy alfresco dining no matter what the weather.