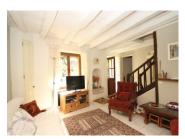

A staircase leads up to the 1st floor where you will find 3 further bedrooms off of a large landing area. Bedroom 2 - approx  $4.8m \times 4m$  - has a sealed feature fireplace and electric heater .

Bedroom 3 - approx  $4.5m \times 4.5m$  - has a sealed feature fireplace and electric heater and provides access to the roof terrace which is approx  $4m \times 5m$  Bedroom 4 - approx  $3.4m \times 2.9m$ 