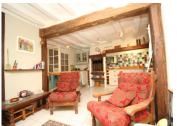

A further Lounge-dining area is accessed through the kitchen. This room also has an external door which leads to the street and so could be utilised as another entrance to the property. Approx.  $8m \times 3.8m$ 