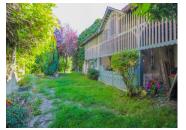

Bathroom with WC, Washbasin and bath. approx 3.6m x 2.8m

On the large landing there is a further staircase providing access to the large attic space.

Outside, the property has a private courtyard...