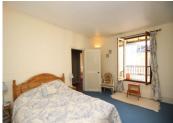

A staircase leads up to the 1st floor where you will find 3 further bedrooms off of a large landing area. Bedroom 2 - approx  $4.8m \times 4m$  - has a sealed feature fireplace and electric heater .

Bedroom 3 - approx  $4.5m \times 4.5m$  - has a sealed feature fireplace and electric heater and provides access to the roof terrace which is approx  $4m \times 5m$  Bedroom 4 - approx  $3.4m \times 2.9m$ 