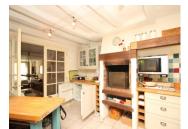

To the right of the front door there is an open plan living area with a modern fitted kitchen to the rear. The kitchen is fully equipped with integrated appliances including a fridge, freezer, oven and hob. It is heated by electric heaters and also has a small open fire. Approx total area  $6.9m \times 5.3m$ 