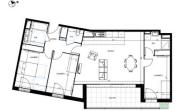

## DESCRIPTION

Number 210

First Floor Apartment, faces East and directly over the port Balcony 12.61 m2 Heating via a heat pump Electric shutters Heated towel rails Wheelchair access and lift

Entrance Hall 7.19m2 with built in storage Master bedroom, 14.28m2 with fitted wardrobe Bedroom 2, 12.85m2

2 dedicated parking spaces and bike store

Bedroom 3, 12.67m2 with en suite shower room and fitted wardrobe

Bathroom with separate toilet

Fitted kitchen/living area, 35,60m2 with access to the balcony.

We will work alongside you from start to finish during the development to assure that your apartment has the finishing touches you require, from paint shade to flooring to sanitary ware to make this your perfect brand new home.