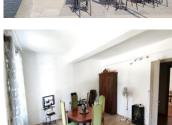

#### Large house with beautiful view on the Canal du Midi

On the first floor there is a living room with a view of the Canal du Midi, and a large kitchen with a direct exit to the back of the house where there is a small parking space. On the same level you will also find a small shower room with toilet.