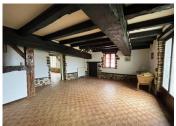

### DESCRIPTION

Front door into large kitchen / dining room (35m2). Wood stove heating system for radiators throughout the property.

Shower room to the rear (3m2)

Lounge (32m2) with original wood beams and door to side terrace