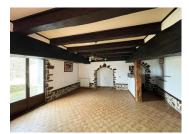

### DESCRIPTION

Front door into large kitchen / dining room (35m2). Wood stove heating system for radiators throughout the property.

Shower room to the rear (3m2)

Lounge (32m2) with original wood beams and door to side terrace