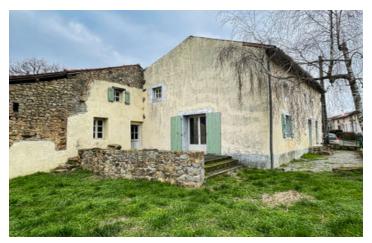

### IN BRIEF

Rural France with opportunity to expand, if required. A property which would benefit from a little refresh, packed with character and features.

**ENERGY - DPE** 

NB. Quoted prices relate to euro transactions. Fluctuations in exchange rates are not the responsibility of the agency or those representing it. The agency and its representatives are not authorised to make or give guarantees relating to the property. These particulars do not form part of any contract but are to be taken as a general representation of the property. Any areas, measurements or distances are approximate. Text, photographs and plans, where applicable, are for guidance only. Leggett and its representatives have not tested services, equipment or facilities and cannot guarantee the same.

### DESCRIPTION

Front door into large kitchen / dining room (35m2). Wood stove heating system for radiators throughout the property.

Shower room to the rear (3m2)

Lounge (32m2) with original wood beams and door to side terrace

Door to terrace area.

The two ground floor rooms were connected to the main house, and can be opened up again to expand the property.

Obvious gite or bed and breakfast potential

Enclosed garden. Possibility for a car parking area. Side terrace.

Fosse septique to be installed.

A lovely property, just five minutes from the riverside village of Availles Limouzine, with all amenities

-----

Information about risks to which this property is exposed is available on the Géorisques website : https://www.georisques.gouv.fr