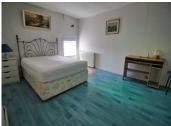

Character stairs to first floor from the dining room.

Bathroom with bath, sink and wc (4.5m2)

Bedroom one \*17m2) with fitted robes

Bedroom two (10m2) with feature stone arch.

Could also be an office

Bedroom three (14m2)