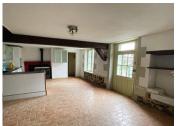

### DESCRIPTION

Front door into large kitchen / dining room (35m2). Wood stove heating system for radiators throughout the property.

Shower room to the rear (3m2)

Lounge (32m2) with original wood beams and door to side terrace