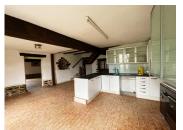

### DESCRIPTION

Front door into large kitchen / dining room (35m2). Wood stove heating system for radiators throughout the property.

Shower room to the rear (3m2)

Lounge (32m2) with original wood beams and door to side terrace