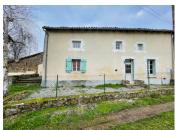

# INFORMATION

Town: Abzac

Department: Charente

Bed: 4

Bath: 2

Floor: I 20 m2

Plot Size: 300 m<sup>2</sup>

Door to terrace area.

The two ground floor rooms were connected to the main house, and can be opened up again to expand the property.

Obvious gite or bed and breakfast potential

Enclosed garden. Possibility for a car parking area. Side terrace.