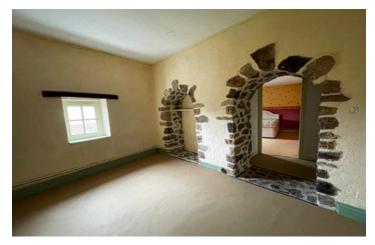

Character stairs to first floor from the dining room.

Bathroom with bath, sink and wc (4.5m2)

Bedroom one \*17m2) with fitted robes

Bedroom two (10m2) with feature stone arch.

Could also be an office

Bedroom three (14m2)