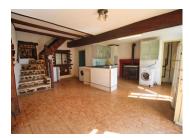

Bedroom four (12m2), double glazed window

Door from this landing to the four rooms to the rear of the property. To be renovated.

First floor has two rooms of 29m2 and 21m2.

Stairwell to ground floor with two rooms of 19m2 and 21m2.