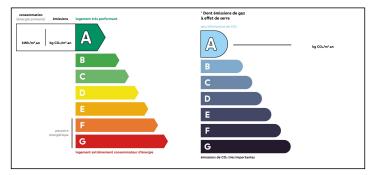

#### UNDER OFFER! A 3 bedroom stone character property in need of renovation with 689m2 of garden











#### ENERGY - DPE



# INFORMATION

| Ploërdut |
|----------|
| Morbihan |
| 3        |
| 2        |
| 102 m2   |
| 689 m2   |
|          |

## IN BRIEF

The property is situated just outside the village of Ploerdut. The house has 3 floors and needs renovating. The garden is completely fenced with views of the countryside.

NB. Quoted prices relate to euro transactions. Fluctuations in exchange rates are not the responsibility of the agency or those representing it. The agency and its representatives are not authorised to make or give guarantees relating to the property. These particulars do not form part of any contract but are to be taken as a general representation of the property. Any areas, measurements or distances are approximate. Text, photographs and plans, where applicable, are for guidance only. L