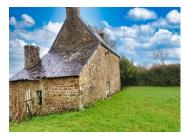

There is parking to the front of the property and the garden of 689m2 is fenced with a well. There is a barn attached to the the house which does need a new roof.

The property is situated about a 2 minute drive into Ploerdut which has a post office, 2 bars, 2 restaurants, a chemist and a medical centre. The historical town of Guemene Sur Scorff is 10 minute drive with most amenities.