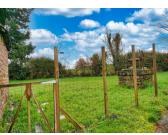

There is parking to the front of the property and the garden of 689m2 is fenced with a well. There is a barn attached to the the house which does need a new roof.

The property is situated about a 2 minute drive into Ploerdut which has a post office, 2 bars, 2 restaurants, a chemist and a medical centre. The historical town of Guemene Sur Scorff is 10 minute drive with most amenities.