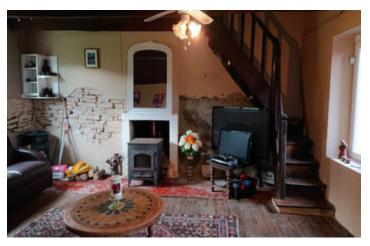

### DESCRIPTION

The front door leads into the lounge (26.41m2) which has double glazed windows, wooden floors and a wood burner The kitchen is to the left (17.44m2), this was the garage Stairs in the lounge lead to the first floor: Bedroom I (21.17m2) door through to: Bedroom 2 (17.19) Bathroom with shower Stairs to 2nd floor: Bedroom 3 (22.28m2) Bathroom with shower (6.99m2)