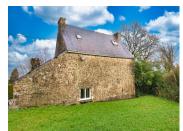

## IN BRIEF

The property is situated just outside the village of Ploerdut. The house has 3 floors and needs renovating. The garden is completely fenced with views of the countryside.

NB. Quoted prices relate to euro transactions. Fluctuations in exchange rates are not the responsibility of the agency or those representing it. The agency and its representatives are not authorised to make or give guarantees relating to the property. These particulars do not form part of any contract but are to be taken as a general representation of the property. Any areas, measurements or distances are approximate. Text, photographs and plans, where applicable, are for guidance only. Leggett and its representatives have not tested services, equipment or facilities and cannot guarantee the same.

There is parking to the front of the property and the garden of 689m2 is fenced with a well. There is a barn attached to the the house which does need a new roof.

The property is situated about a 2 minute drive into Ploerdut which has a post office, 2 bars, 2 restaurants, a chemist and a medical centre. The historical town of Guemene Sur Scorff is 10 minute drive with most amenities.