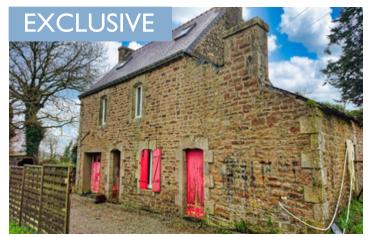

#### UNDER OFFER! A 3 bedroom stone character property in need of renovation with 689m2 of garden

## IN BRIEF

The property is situated just outside the village of Ploerdut. The house has 3 floors and needs renovating. The garden is completely fenced with views of the countryside.

NB. Quoted prices relate to euro transactions. Fluctuations in exchange rates are not the responsibility of the agency or those representing it. The agency and its representatives are not authorised to make or give guarantees relating to the property. These particulars do not form part of any contract but are to be taken as a general representation of the property. Any areas, measurements or distances are approximate. Text, photographs and plans, where applicable, are for guidance only. Leggett and its representatives have not tested services, equipment or facilities and cannot guarantee the same.

### DESCRIPTION

The front door leads into the lounge (26.41m2) which has double glazed windows, wooden floors and a wood burner The kitchen is to the left (17.44m2), this was the garage Stairs in the lounge lead to the first floor: Bedroom I (21.17m2) door through to: Bedroom 2 (17.19) Bathroom with shower Stairs to 2nd floor: Bedroom 3 (22.28m2) Bathroom with shower (6.99m2)