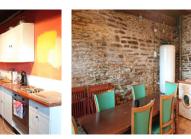

### DESCRIPTION

The front door leads into the lounge (26.41m2) which has double glazed windows, wooden floors and a wood burner The kitchen is to the left (17.44m2), this was the garage Stairs in the lounge lead to the first floor: Bedroom I (21.17m2) door through to: Bedroom 2 (17.19) Bathroom with shower Stairs to 2nd floor: Bedroom 3 (22.28m2) Bathroom with shower (6.99m2)