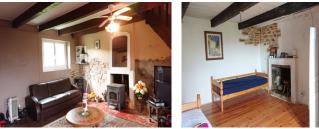

### DESCRIPTION

The front door leads into the lounge (26.41m2) which has double glazed windows, wooden floors and a wood burner The kitchen is to the left (17.44m2), this was the garage Stairs in the lounge lead to the first floor: Bedroom I (21.17m2) door through to: Bedroom 2 (17.19) Bathroom with shower Stairs to 2nd floor: Bedroom 3 (22.28m2) Bathroom with shower (6.99m2)