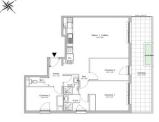

### IN BRIEF

3-bed apartment facing SE on the 1st floor (out of 3) with a living area of 84 sqm and a beautiful terrace of 20 sqm, including an open kitchen with the living room, 3 bedrooms, 2 bathrooms and a separate toilet.