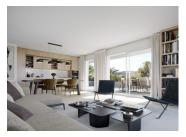

### IN BRIEF

3-bed apartment facing SE on the 1st floor (out of 3) with a living area of 84 sqm and a beautiful terrace of 20 sqm, including an open kitchen with the living room, 3 bedrooms, 2 bathrooms and a separate toilet.

#### Decoration

- Tiling in all 45x45 or 60X60 rooms, colour to choose from the range offered
- Smooth paint in all rooms
- Full height wall tiles, in bathrooms and shower rooms
- Bathrooms fitted out with a mirror vanity unit and light fixture, towel-drying radiator
- Cupboards with sliding doors (according to plans)