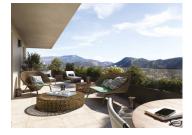

### IN BRIEF

3-bed apartment facing SE on the 2nd floor (out of 3) with a living area of 86 sqm and a beautiful terrace of 15 sqm, including an open kitchen with the living room, 2 bedrooms, I bathrooms and a separate toilet.