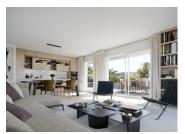

### IN BRIEF

3-bed apartment facing SE on the 2nd floor (out of 3) with a living area of 86 sqm and a beautiful terrace of 15 sqm, including an open kitchen with the living room, 2 bedrooms, I bathrooms and a separate toilet.