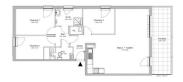

### IN BRIEF

3-bed apartment facing SE on the 2nd floor (out of 3) with a living area of 86 sqm and a beautiful terrace of 15 sqm, including an open kitchen with the living room, 2 bedrooms, I bathrooms and a separate toilet.