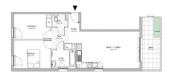

# INFORMATION

Town: Nice

Department: Alpes-Maritimes

Bed: 2

I Bath:

Floor: 65 m2

Outside Space: 9 m2

# IN BRIEF

2-bed apartment facing SE on the 2nd floor (out of 3) with a living area of 65 sqm and a terrace of 9 sqm, including an open kitchen with the living room, 2 bedrooms and a bathroom.