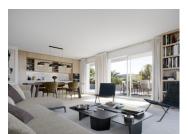

# IN BRIEF

2-bed apartment facing SE on the 2nd floor (out of 3) with a living area of 65 sqm and a terrace of 9 sqm, including an open kitchen with the living room, 2 bedrooms and a bathroom.