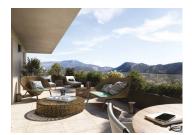

# IN BRIEF

2-bed apartment facing SE on the 2nd floor (out of 3) with a living area of 65 sqm and a terrace of 9 sqm, including an open kitchen with the living room, 2 bedrooms and a bathroom.