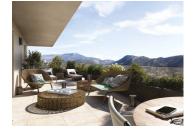

### IN BRIEF

2-bed apartment facing SE on the ground garden (out of 3) with a living area of 65 m<sup>2</sup> and a terrace of 10m<sup>2</sup> introducing a nice garden of 37 m<sup>2</sup>. Including an open kitchen with the living room, 2 bedrooms, a bathroom and a separate toilet.