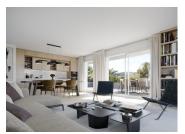

### IN BRIEF

2-bed apartment facing SE on the ground garden (out of 3) with a living area of 65 m<sup>2</sup> and a terrace of 10m<sup>2</sup> introducing a nice garden of 37 m<sup>2</sup>. Including an open kitchen with the living room, 2 bedrooms, a bathroom and a separate toilet.