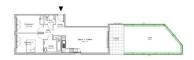

### IN BRIEF

2-bed apartment facing SE on the ground garden (out of 3) with a living area of 65 m<sup>2</sup> and a terrace of 10m<sup>2</sup> introducing a nice garden of 37 m<sup>2</sup>. Including an open kitchen with the living room, 2 bedrooms, a bathroom and a separate toilet.