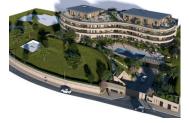

## IN BRIEF

This two bedroom apartment is located within a prestigious new build development located on a hill in the popular Fabron district. It offers a total indoor living area of 69m2 and a big terrace with an additional surface of 28m2. An closed underground parking space is included. The south-west facing apartment is located on the ground floor and is one of the last available ones in the development. It comprises two bedrooms of 11 and 14m2, one bathroom, one WC and a living area of 29m2 with an open-plan kitchen. The spacious terrace with an area of 28m2 is accessible from the living area as well as from both bedrooms. It overlooks the outdoor swimming pool and the garden area. The gated residence offers a modern architecture, a spacious garden / outdoor living area and an heated outdoor swimming pool. The deliveries in the project are scheduled for the last guarter of 2023.

The gated residence offers a modern architecture, a spacious garden / outdoor living area and an heated outdoor swimming pool.

The residence is located in the Fabron district of Nice which starts at the seaside in the western part of the city and covers several hills overlooking the city and the seafront. Fabron is a popular and uptown district in Nice. It offers a calm and residential environment that is a healthy distance away from the vibrant city center. At the same time the seafront and beaches are solely 5 minutes away by car or public transportation. The old city as well as the airport can be reached in 15 minutes.