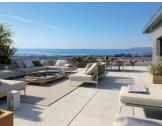

The south-west facing apartment is located on the ground floor and is one of the last available ones in the development. It comprises two bedrooms of 11 and 14m2, one bathroom, one WC and a living area of 29m2 with an open-plan kitchen. The spacious terrace with an area of 28m2 is accessible from the living area as well as from both bedrooms. It overlooks the outdoor swimming pool and the garden area.