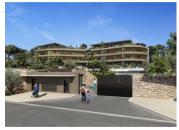

## IN BRIEF

This two bedroom apartment is located within a prestigious new build development located on a hill in the popular Fabron district. It offers a total indoor living area of 69m2 and a big terrace with an additional surface of 28m2. An closed underground parking space is included. The south-west facing apartment is located on the ground floor and is one of the last available ones in the development. It comprises two bedrooms of 11 and 14m2, one bathroom, one WC and a living area of 29m2 with an open-plan kitchen. The spacious terrace with an area of 28m2 is accessible from the living area as well as from both bedrooms. It overlooks the outdoor swimming pool and the garden area. The gated residence offers a modern architecture, a spacious garden / outdoor living area and an heated outdoor swimming pool. The deliveries in the project are scheduled for the last guarter of 2023.

The gated residence offers a modern architecture, a spacious garden / outdoor living area and an heated outdoor swimming pool.

The residence is located in the Fabron district of Nice which starts at the seaside in the western part of the city and covers several hills overlooking the city and the seafront. Fabron is a popular and uptown district in Nice. It offers a calm and residential environment that is a healthy distance away from the vibrant city center. At the same time the seafront and beaches are solely 5 minutes away by car or public transportation. The old city as well as the airport can be reached in 15 minutes.