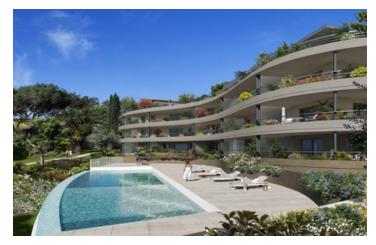

## IN BRIEF

This two bedroom apartment is located within a prestigious new build development located on a hill in the popular Fabron district. It offers a total indoor living area of 69m2 and a big terrace with an additional surface of 28m2. An closed underground parking space is included. The south-west facing apartment is located on the ground floor and is one of the last available ones in the development. It comprises two bedrooms of 11 and 14m2, one bathroom, one WC and a living area of 29m2 with an open-plan kitchen. The spacious terrace with an area of 28m2 is accessible from the living area as well as from both bedrooms. It overlooks the outdoor swimming pool and the garden area. The gated residence offers a modern architecture, a spacious garden / outdoor living area and an heated outdoor swimming pool. The deliveries in the project are scheduled for the last guarter of 2023.

### DESCRIPTION

This two bedroom apartment is located within a prestigious new build development located on a hill in the popular Fabron district. It offers a total indoor living area of 69m2 and a big terrace with an additional surface of 28m2. An closed underground parking space is included.

The south-west facing apartment is located on the ground floor and is one of the last available ones in the development. It comprises two bedrooms of 11 and 14m2, one bathroom, one WC and a living area of 29m2 with an open-plan kitchen. The spacious terrace with an area of 28m2 is accessible from the living area as well as from both bedrooms. It overlooks the outdoor swimming pool and the garden area.

The gated residence offers a modern architecture, a spacious garden / outdoor living area and an heated outdoor swimming pool.

The residence is located in the Fabron district of Nice which starts at the seaside in the western part of the city and covers several hills overlooking the city and the seafront. Fabron is a popular and uptown district in Nice. It offers a calm and residential environment that is a healthy distance away from the vibrant city center. At the same time the seafront and beaches are solely 5 minutes away by car or public transportation. The old city as well as the airport can be reached in 15 minutes.