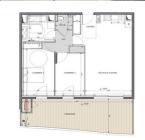

## IN BRIEF

This two bedroom apartment is located within a prestigious new build development located on a hill in the popular Fabron district. It offers a total indoor living area of 69m2 and a big terrace with an additional surface of 28m2. An closed underground parking space is included. The south-west facing apartment is located on the ground floor and is one of the last available ones in the development. It comprises two bedrooms of 11 and 14m2, one bathroom, one WC and a living area of 29m2 with an open-plan kitchen. The spacious terrace with an area of 28m2 is accessible from the living area as well as from both bedrooms. It overlooks the outdoor swimming pool and the garden area. The gated residence offers a modern architecture, a spacious garden / outdoor living area and an heated outdoor swimming pool. The deliveries in the project are scheduled for the last guarter of 2023.

### DESCRIPTION

This two bedroom apartment is located within a prestigious new build development located on a hill in the popular Fabron district. It offers a total indoor living area of 69m2 and a big terrace with an additional surface of 28m2. An closed underground parking space is included.

The south-west facing apartment is located on the ground floor and is one of the last available ones in the development. It comprises two bedrooms of 11 and 14m2, one bathroom, one WC and a living area of 29m2 with an open-plan kitchen. The spacious terrace with an area of 28m2 is accessible from the living area as well as from both bedrooms. It overlooks the outdoor swimming pool and the garden area.