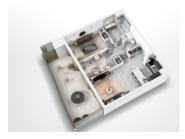

# INFORMATION

| Town:          | Nice            |
|----------------|-----------------|
| Department:    | Alpes-Maritimes |
| Bed:           | 2               |
| Bath:          | I               |
| Floor:         | 69 m2           |
| Outside Space: | 28 m2           |

The south-west facing apartment is located on the ground floor and is one of the last available ones in the development. It comprises two bedrooms of 11 and 14m2, one bathroom, one WC and a living area of 29m2 with an open-plan kitchen. The spacious terrace with an area of 28m2 is accessible from the living area as well as from both bedrooms. It overlooks the outdoor swimming pool and the garden area.