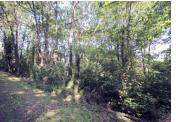

Ref: A06248

Price: 15 500 EUR

agency fees included: 6600 € TTC to be paid by the buyer (8 900 EUR without fees)

Wooded building plot with a slight slope towards the rear of 1272 m2 with planning permission and equipped

## DESCRIPTION

Beautiful small building plot of 1272 m2 with planning permission and views of the countryside. Close to amenities but away from the city center, residential and quiet area par excellence.

Nice exposure.

The land is sloping towards the rear and quite narrow, which means that the construction will have to adapt to these two constraints.

It is currently wooded which remains an advantage in the end because the plantations are already present and isolate from view.