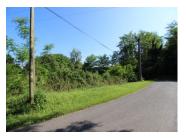

Ref: A06248

Price: 15 500 EUR

agency fees included: 6600 € TTC to be paid by the buyer (8 900 EUR without fees)

Wooded building plot with a slight slope towards the rear of 1272 m2 with planning permission and equipped

## DESCRIPTION

Beautiful small building plot of 1272 m2 with planning permission and views of the countryside. Close to amenities but away from the city center, residential and quiet area par excellence.

Nice exposure.

The land is sloping towards the rear and quite narrow, which means that the construction will have to adapt to these two constraints.

It is currently wooded which remains an advantage in the end because the plantations are already present and isolate from view.