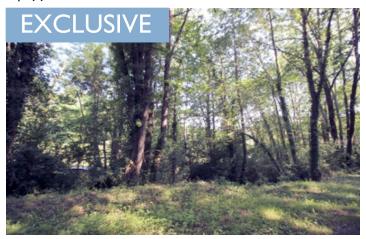

Ref: A06248

Price: 15 500 EUR

agency fees included: 6600 € TTC to be paid by the buyer (8 900 EUR without fees)

Wooded building plot with a slight slope towards the rear of 1272 m2 with planning permission and equipped

## DESCRIPTION

Beautiful small building plot of 1272 m2 with planning permission and views of the countryside. Close to amenities but away from the city center, residential and quiet area par excellence.

Nice exposure.

The land is sloping towards the rear and quite narrow, which means that the construction will have to adapt to these two constraints.

It is currently wooded which remains an advantage in the end because the plantations are already present and isolate from view.