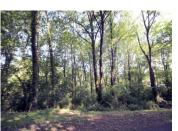

Ref: A06248

Price: 15 500 EUR

agency fees included: 6600 € TTC to be paid by the buyer (8 900 EUR without fees)

Wooded building plot with a slight slope towards the rear of 1272 m2 with planning permission and equipped

## DESCRIPTION

Beautiful small building plot of 1272 m2 with planning permission and views of the countryside. Close to amenities but away from the city center, residential and quiet area par excellence.

Nice exposure.

The land is sloping towards the rear and quite narrow, which means that the construction will have to adapt to these two constraints.

It is currently wooded which remains an advantage in the end because the plantations are already present and isolate from view.