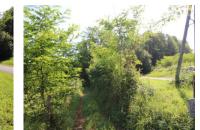

Ref: A06248

Price: 15 500 EUR

agency fees included: 6600 € TTC to be paid by the buyer (8 900 EUR without fees)

Wooded building plot with a slight slope towards the rear of 1272 m2 with planning permission and equipped

## DESCRIPTION

Beautiful small building plot of 1272 m2 with planning permission and views of the countryside. Close to amenities but away from the city center, residential and quiet area par excellence.

Nice exposure.

The land is sloping towards the rear and quite narrow, which means that the construction will have to adapt to these two constraints.

It is currently wooded which remains an advantage in the end because the plantations are already present and isolate from view.