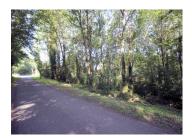

Ref: A06248

Price: 15 500 EUR

agency fees included: 6600 € TTC to be paid by the buyer (8 900 EUR without fees)

Wooded building plot with a slight slope towards the rear of 1272 m2 with planning permission and equipped

## DESCRIPTION

Beautiful small building plot of 1272 m2 with planning permission and views of the countryside. Close to amenities but away from the city center, residential and quiet area par excellence.

Nice exposure.

The land is sloping towards the rear and quite narrow, which means that the construction will have to adapt to these two constraints.

It is currently wooded which remains an advantage in the end because the plantations are already present and isolate from view.