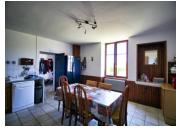

### DESCRIPTION

Main house Ground Floor: Entrance hall 12,5 m2 Kitchen 22,5 m2 Living room 35 m2 Storage room 14,5 m2 Shower room with toilet 3,5 m2

First floor: Landing 18m2 including stairs First bedroom 17m2 with ensuite bathroom. Second bedroom 20,5 m2 Third bedroom 14,5 m2 Bathroom 4 m2