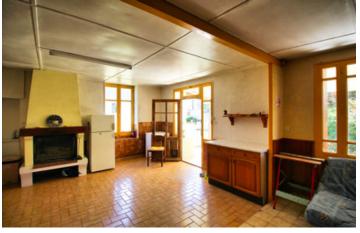

### DESCRIPTION

Main house Ground Floor: Entrance hall 12,5 m2 Kitchen 22,5 m2 Living room 35 m2 Storage room 14,5 m2 Shower room with toilet 3,5 m2

First floor: Landing 18m2 including stairs First bedroom 17m2 with ensuite bathroom. Second bedroom 20,5 m2 Third bedroom 14,5 m2 Bathroom 4 m2