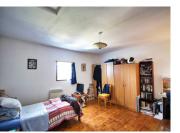

### DESCRIPTION

Main house Ground Floor: Entrance hall 12,5 m2 Kitchen 22,5 m2 Living room 35 m2 Storage room 14,5 m2 Shower room with toilet 3,5 m2

First floor: Landing 18m2 including stairs First bedroom 17m2 with ensuite bathroom. Second bedroom 20,5 m2 Third bedroom 14,5 m2 Bathroom 4 m2