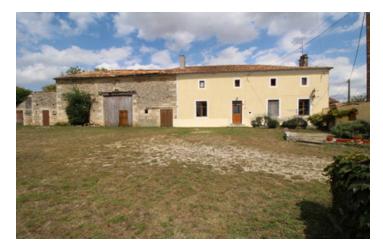

#### Spacious family home with guest house, outbuildings and garden.

## IN BRIEF

A large home with lots of character on the edge of a quiet village. The gite offers income potential and the barns offer plenty of storage space. The buildings are grouped around a large central courtyard that offers plenty of space for your gardening needs, private parking, a vegetable patch.

### DESCRIPTION

Main house Ground Floor: Entrance hall 12,5 m2 Kitchen 22,5 m2 Living room 35 m2 Storage room 14,5 m2 Shower room with toilet 3,5 m2

First floor: Landing 18m2 including stairs First bedroom 17m2 with ensuite bathroom. Second bedroom 20,5 m2 Third bedroom 14,5 m2 Bathroom 4 m2