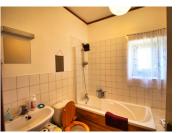

### DESCRIPTION

Main house Ground Floor: Entrance hall 12,5 m2 Kitchen 22,5 m2 Living room 35 m2 Storage room 14,5 m2 Shower room with toilet 3,5 m2

First floor: Landing 18m2 including stairs First bedroom 17m2 with ensuite bathroom. Second bedroom 20,5 m2 Third bedroom 14,5 m2 Bathroom 4 m2