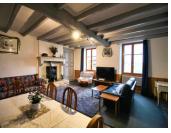

### DESCRIPTION

Main house Ground Floor: Entrance hall 12,5 m2 Kitchen 22,5 m2 Living room 35 m2 Storage room 14,5 m2 Shower room with toilet 3,5 m2

First floor: Landing 18m2 including stairs First bedroom 17m2 with ensuite bathroom. Second bedroom 20,5 m2 Third bedroom 14,5 m2 Bathroom 4 m2